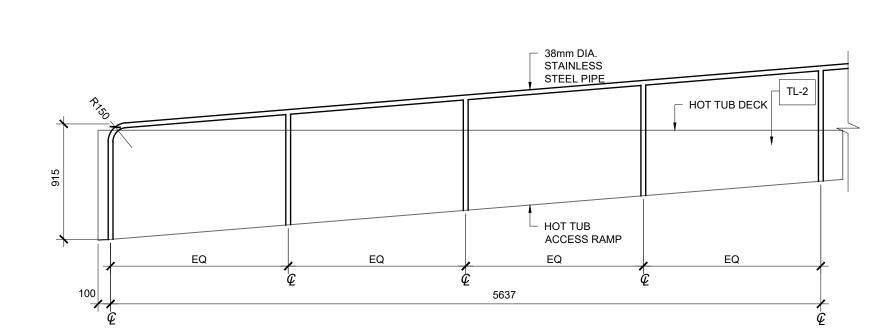

3. ALL HANDRAILS TO BE GROUNDED AS PER ELECTRICAL.

## NEW SOUTH HANDRAIL 2 | ELEVATION

TYPICAL WALL SECTION

3 BETWEEN RAMP AND BENCH

A2.1 1:30

consulting mechanical engineers 14220 112 Avenue NW, Unit #3

T. 780-962-3573 amegroup.ca

COPYRIGHT RESERVED.

This drawing and design is the property of the designer to be used on for the project named below. This page or any portion thereof shall only be reproduced with express written permission.