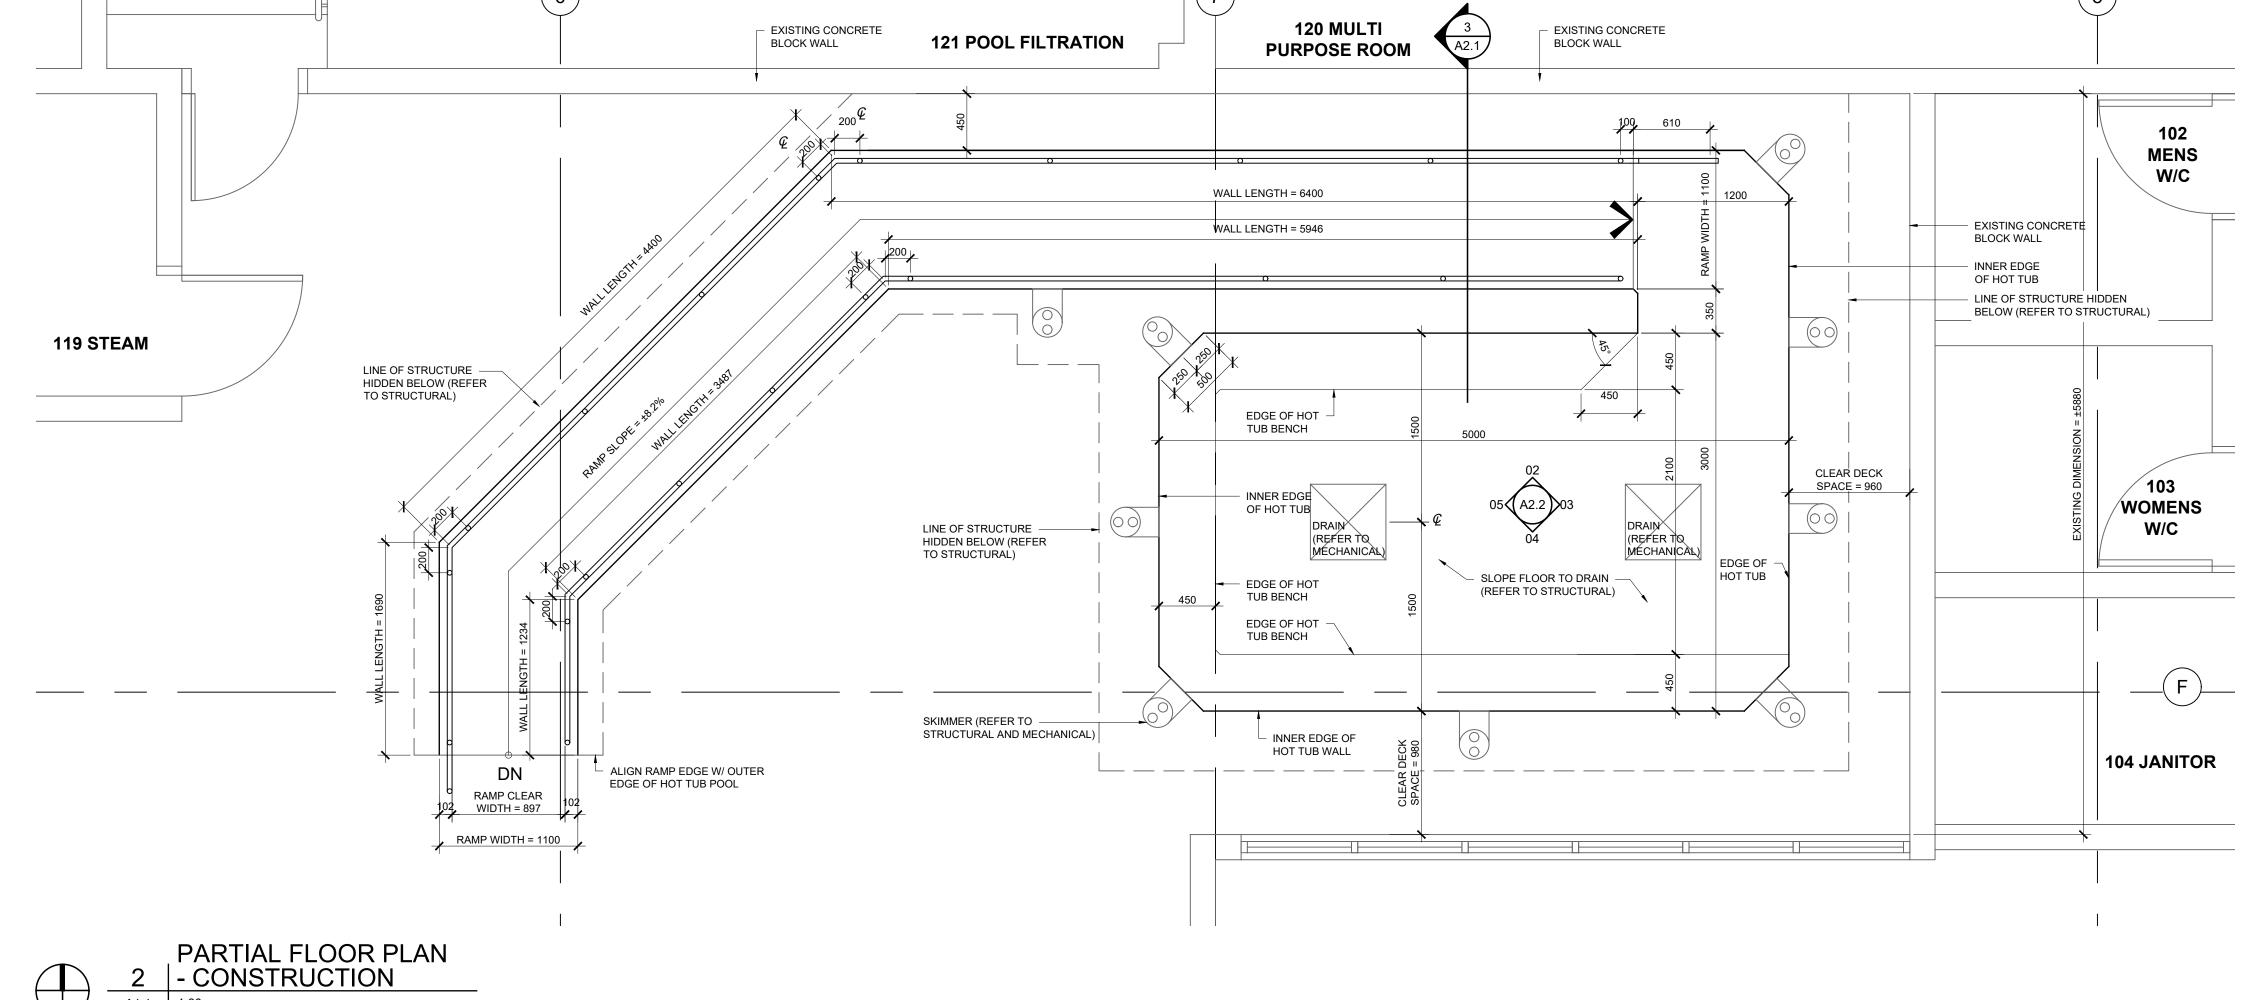

- SITE VERIFY ALL DIMENSIONS. COORDINATE LOCATION OF ALL INSERTS AND OPENINGS IN SLAB ON GRADE WITH MECHANICAL, STRUCTURAL, AND ELECTRICAL.
  - ALL AFFECTED SURFACES TO BE PATCHED, REPAIRED, OR REPLACED WITH SAME. ENSURE NEW WALL FINISH TO BE SEAMLESS WITH ADJACENT WALL FINISH.
- PROTECT ADJACENT EXISTING FINISHES WITHIN AREA OF RENOVATION FROM CONSTRUCTION DEBRIS DURING DEMOLITION & CONSTRUCTION.