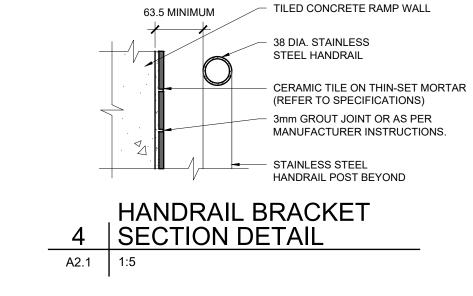

## NEW SOUTH HANDRAIL 2 | ELEVATION

TYPICAL WALL SECTION

3 BETWEEN RAMP AND BENCH

A2.1 1:30

consulting mechanical engineers 14220 112 Avenue NW, Unit #3

T. 780-962-3573 amegroup.ca

COPYRIGHT RESERVED.

This drawing and design is the property of the designer to be used on for the project named below. This page or any portion thereof shall only be reproduced with express written permission.