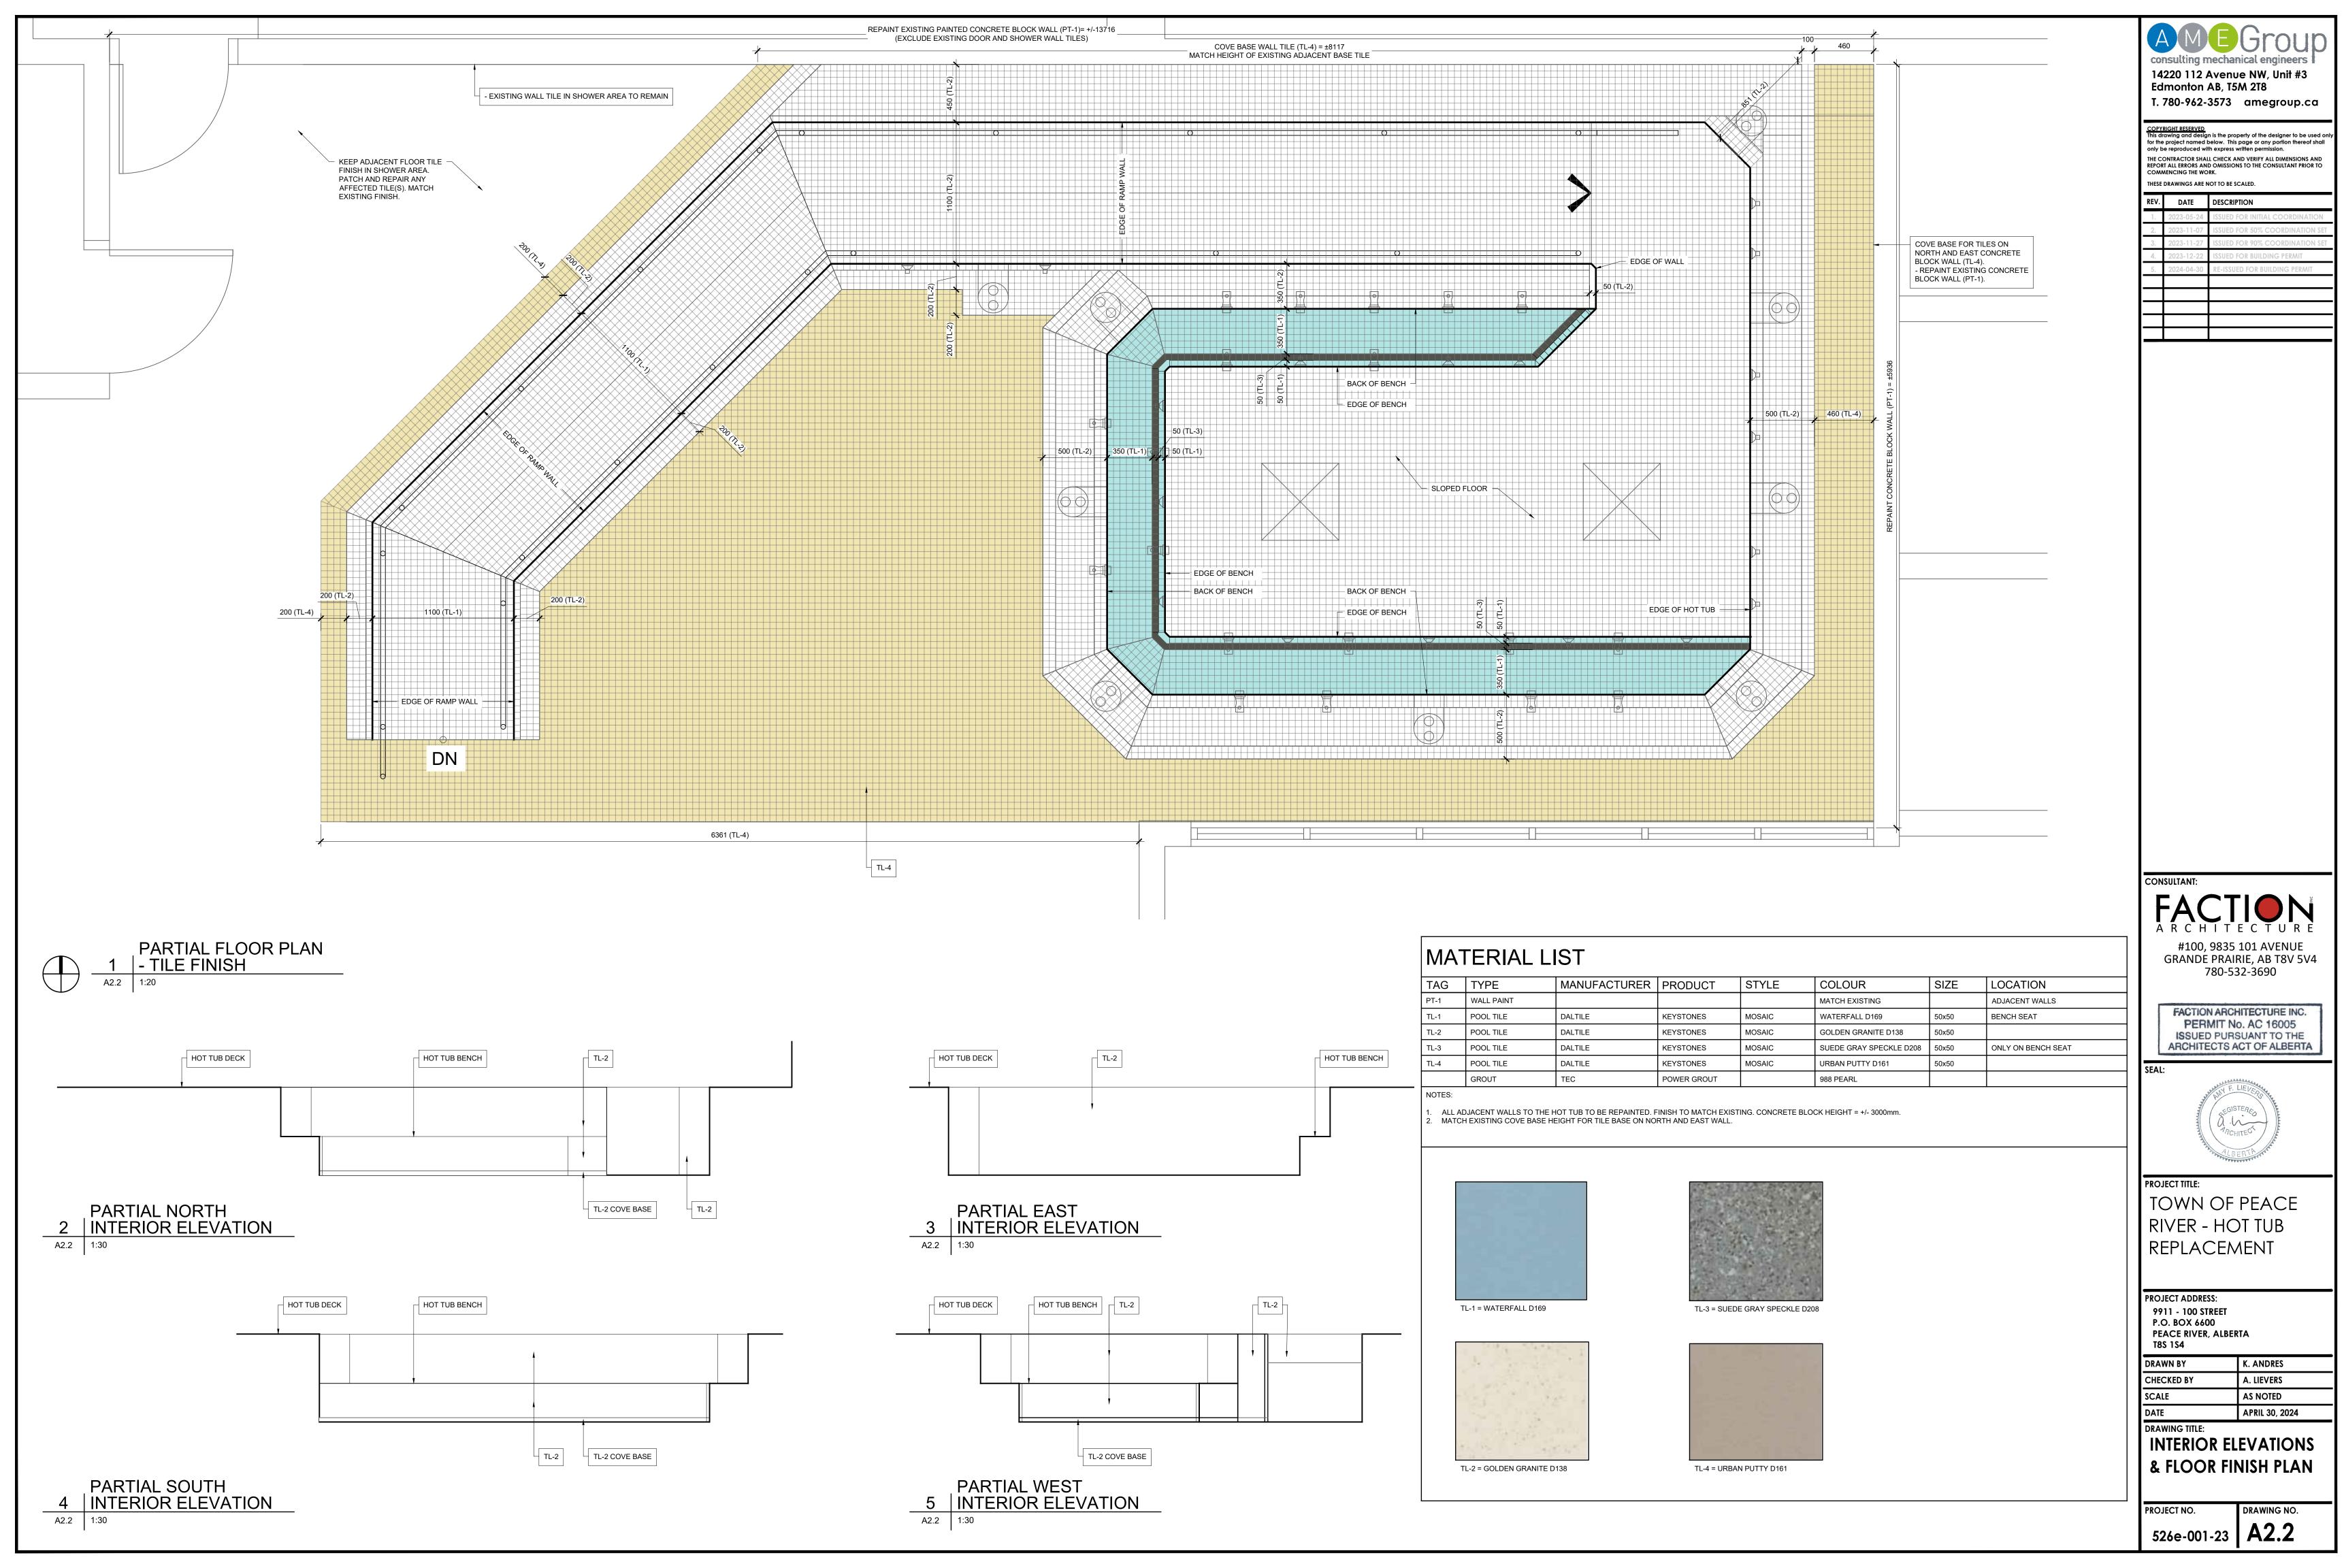

FACTION ARCHITECTURE INC. PERMIT No. AC 16005 ISSUED PURSUANT TO THE ARCHITECTS ACT OF ALBERTA

780-532-3690

PROJECT TITLE:

TOWN OF PEACE RIVER - HOT TUB REPLACEMENT

PROJECT ADDRESS: 9911 - 100 STREET P.O. BOX 6600 PEACE RIVER, ALBERTA T8S 1S4