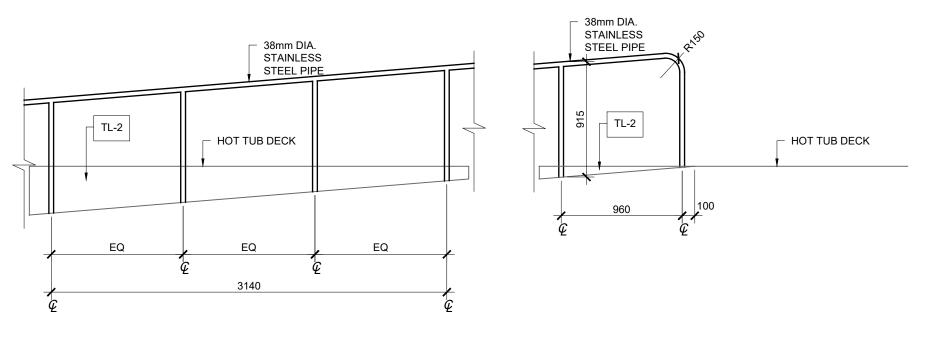

3. ALL HANDRAILS TO BE GROUNDED AS PER ELECTRICAL.

## NEW SOUTH HANDRAIL 2 | ELEVATION

TYPICAL WALL SECTION

3 BETWEEN RAMP AND BENCH

A2.1 1:30

consulting mechanical engineers 14220 112 Avenue NW, Unit #3

T. 780-962-3573 amegroup.ca

COPYRIGHT RESERVED.

This drawing and design is the property of the designer to be used on for the project named below. This page or any portion thereof shall only be reproduced with express written permission.