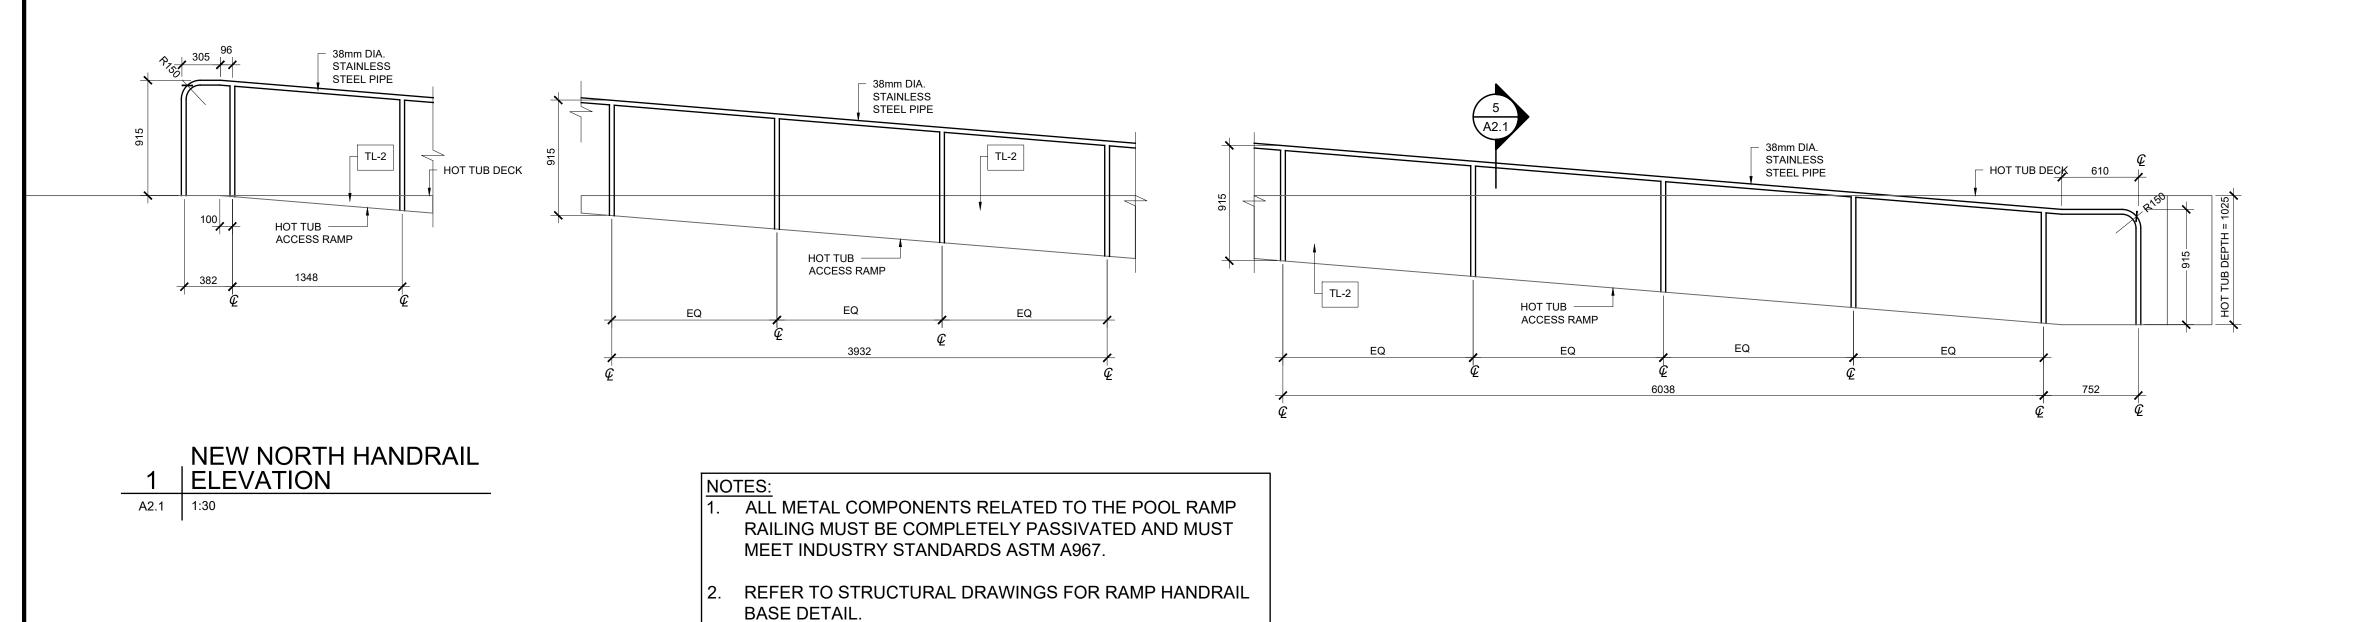

3. ALL HANDRAILS TO BE GROUNDED AS PER ELECTRICAL.

## NEW SOUTH HANDRAIL 2 | ELEVATION

TYPICAL WALL SECTION

3 BETWEEN RAMP AND BENCH

A2.1 1:30

consulting mechanical engineers 14220 112 Avenue NW, Unit #3

T. 780-962-3573 amegroup.ca

COPYRIGHT RESERVED.

This drawing and design is the property of the designer to be used on for the project named below. This page or any portion thereof shall only be reproduced with express written permission.