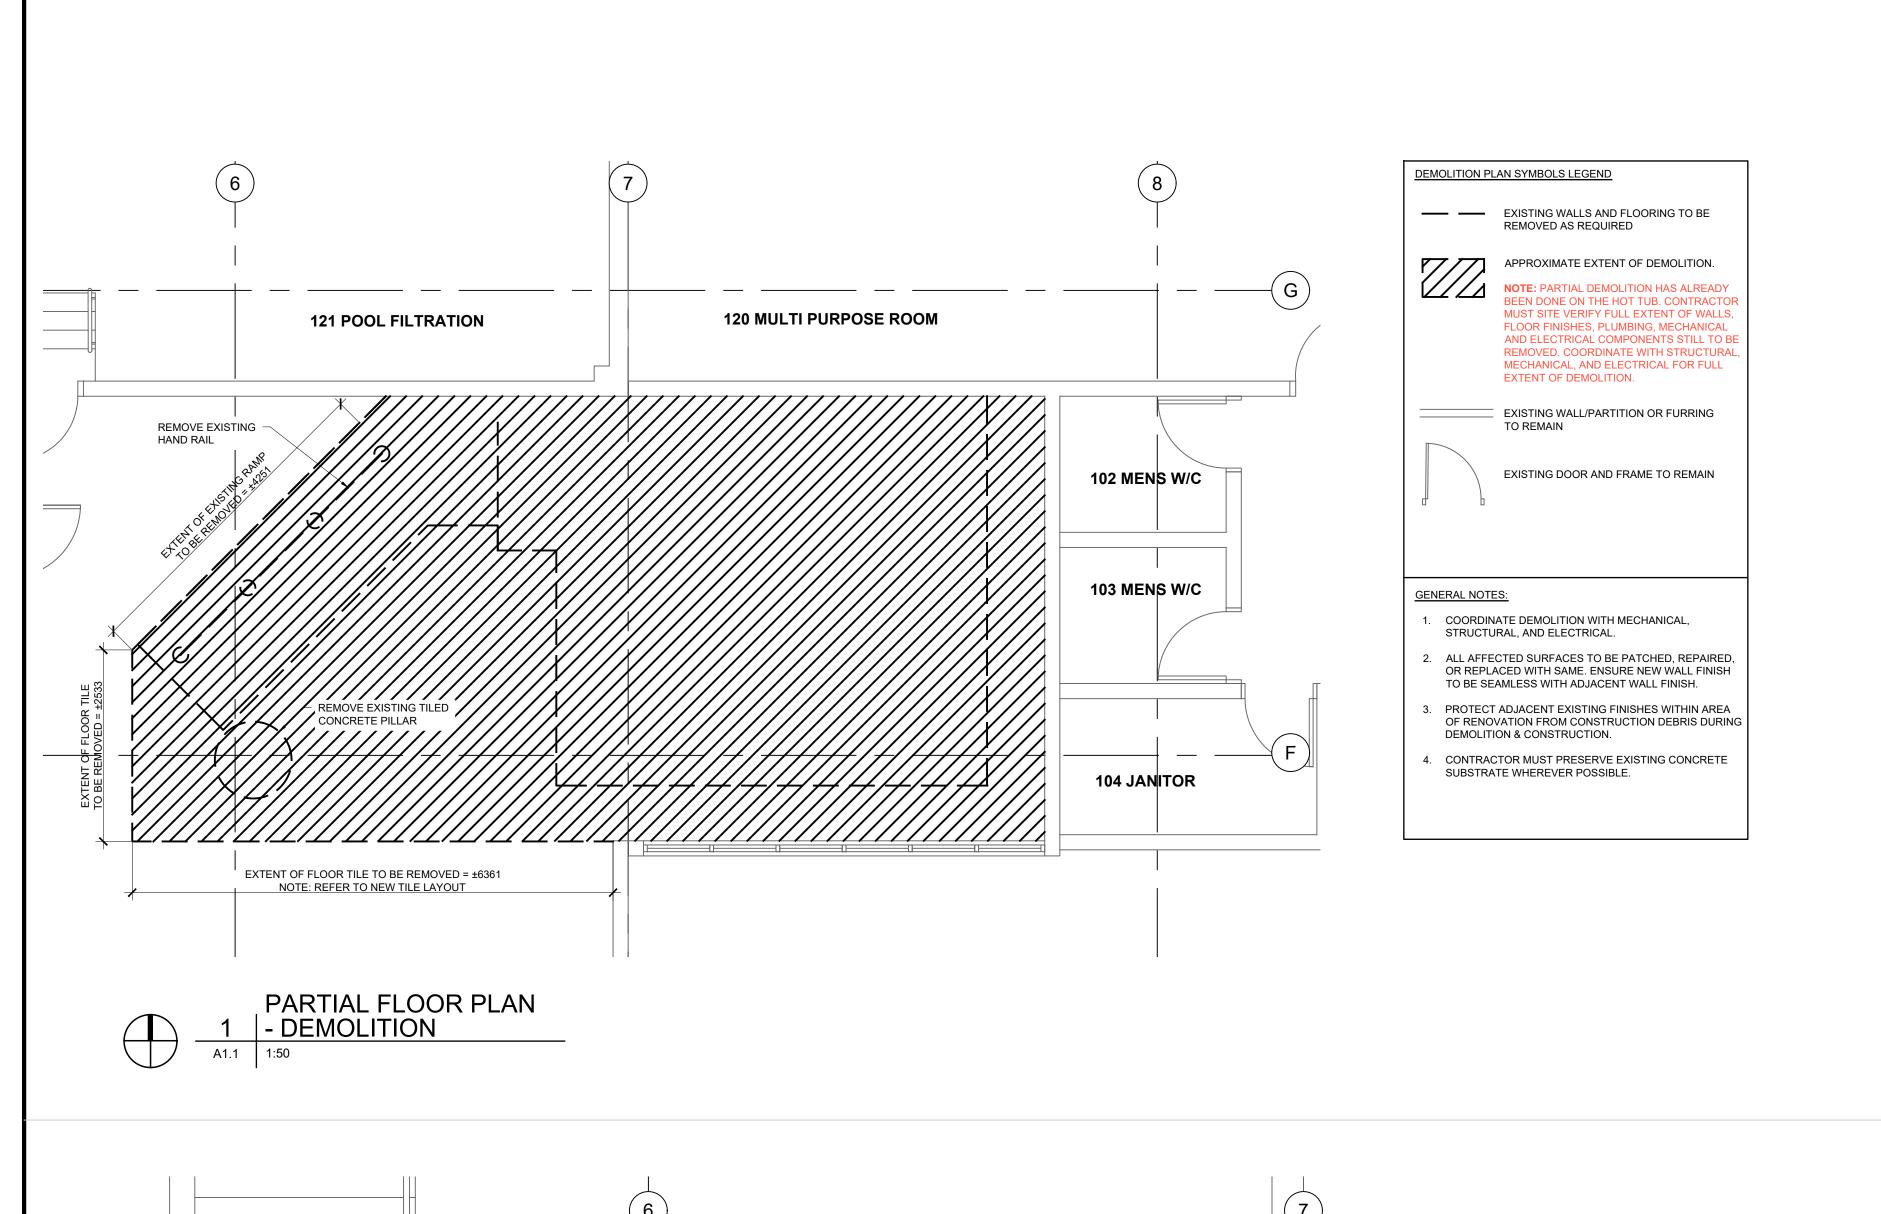

- SITE VERIFY ALL DIMENSIONS. COORDINATE LOCATION OF ALL INSERTS AND OPENINGS IN SLAB ON GRADE WITH MECHANICAL, STRUCTURAL, AND ELECTRICAL.
  - ALL AFFECTED SURFACES TO BE PATCHED, REPAIRED, OR REPLACED WITH SAME. ENSURE NEW WALL FINISH TO BE SEAMLESS WITH ADJACENT WALL FINISH.
- PROTECT ADJACENT EXISTING FINISHES WITHIN AREA OF RENOVATION FROM CONSTRUCTION DEBRIS DURING DEMOLITION & CONSTRUCTION.