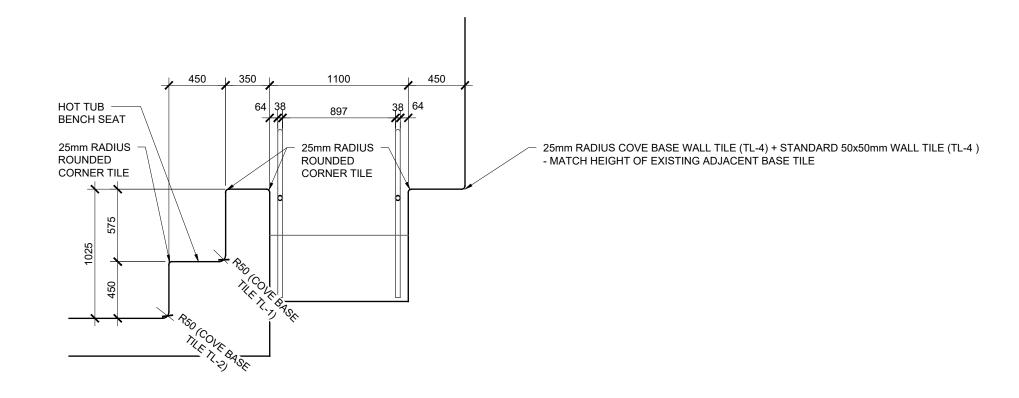

## NEW SOUTH HANDRAIL 2 | ELEVATION

TYPICAL WALL SECTION

3 BETWEEN RAMP AND BENCH

A2.1 1:30

consulting mechanical engineers 14220 112 Avenue NW, Unit #3

T. 780-962-3573 amegroup.ca

COPYRIGHT RESERVED.

This drawing and design is the property of the designer to be used on for the project named below. This page or any portion thereof shall only be reproduced with express written permission.