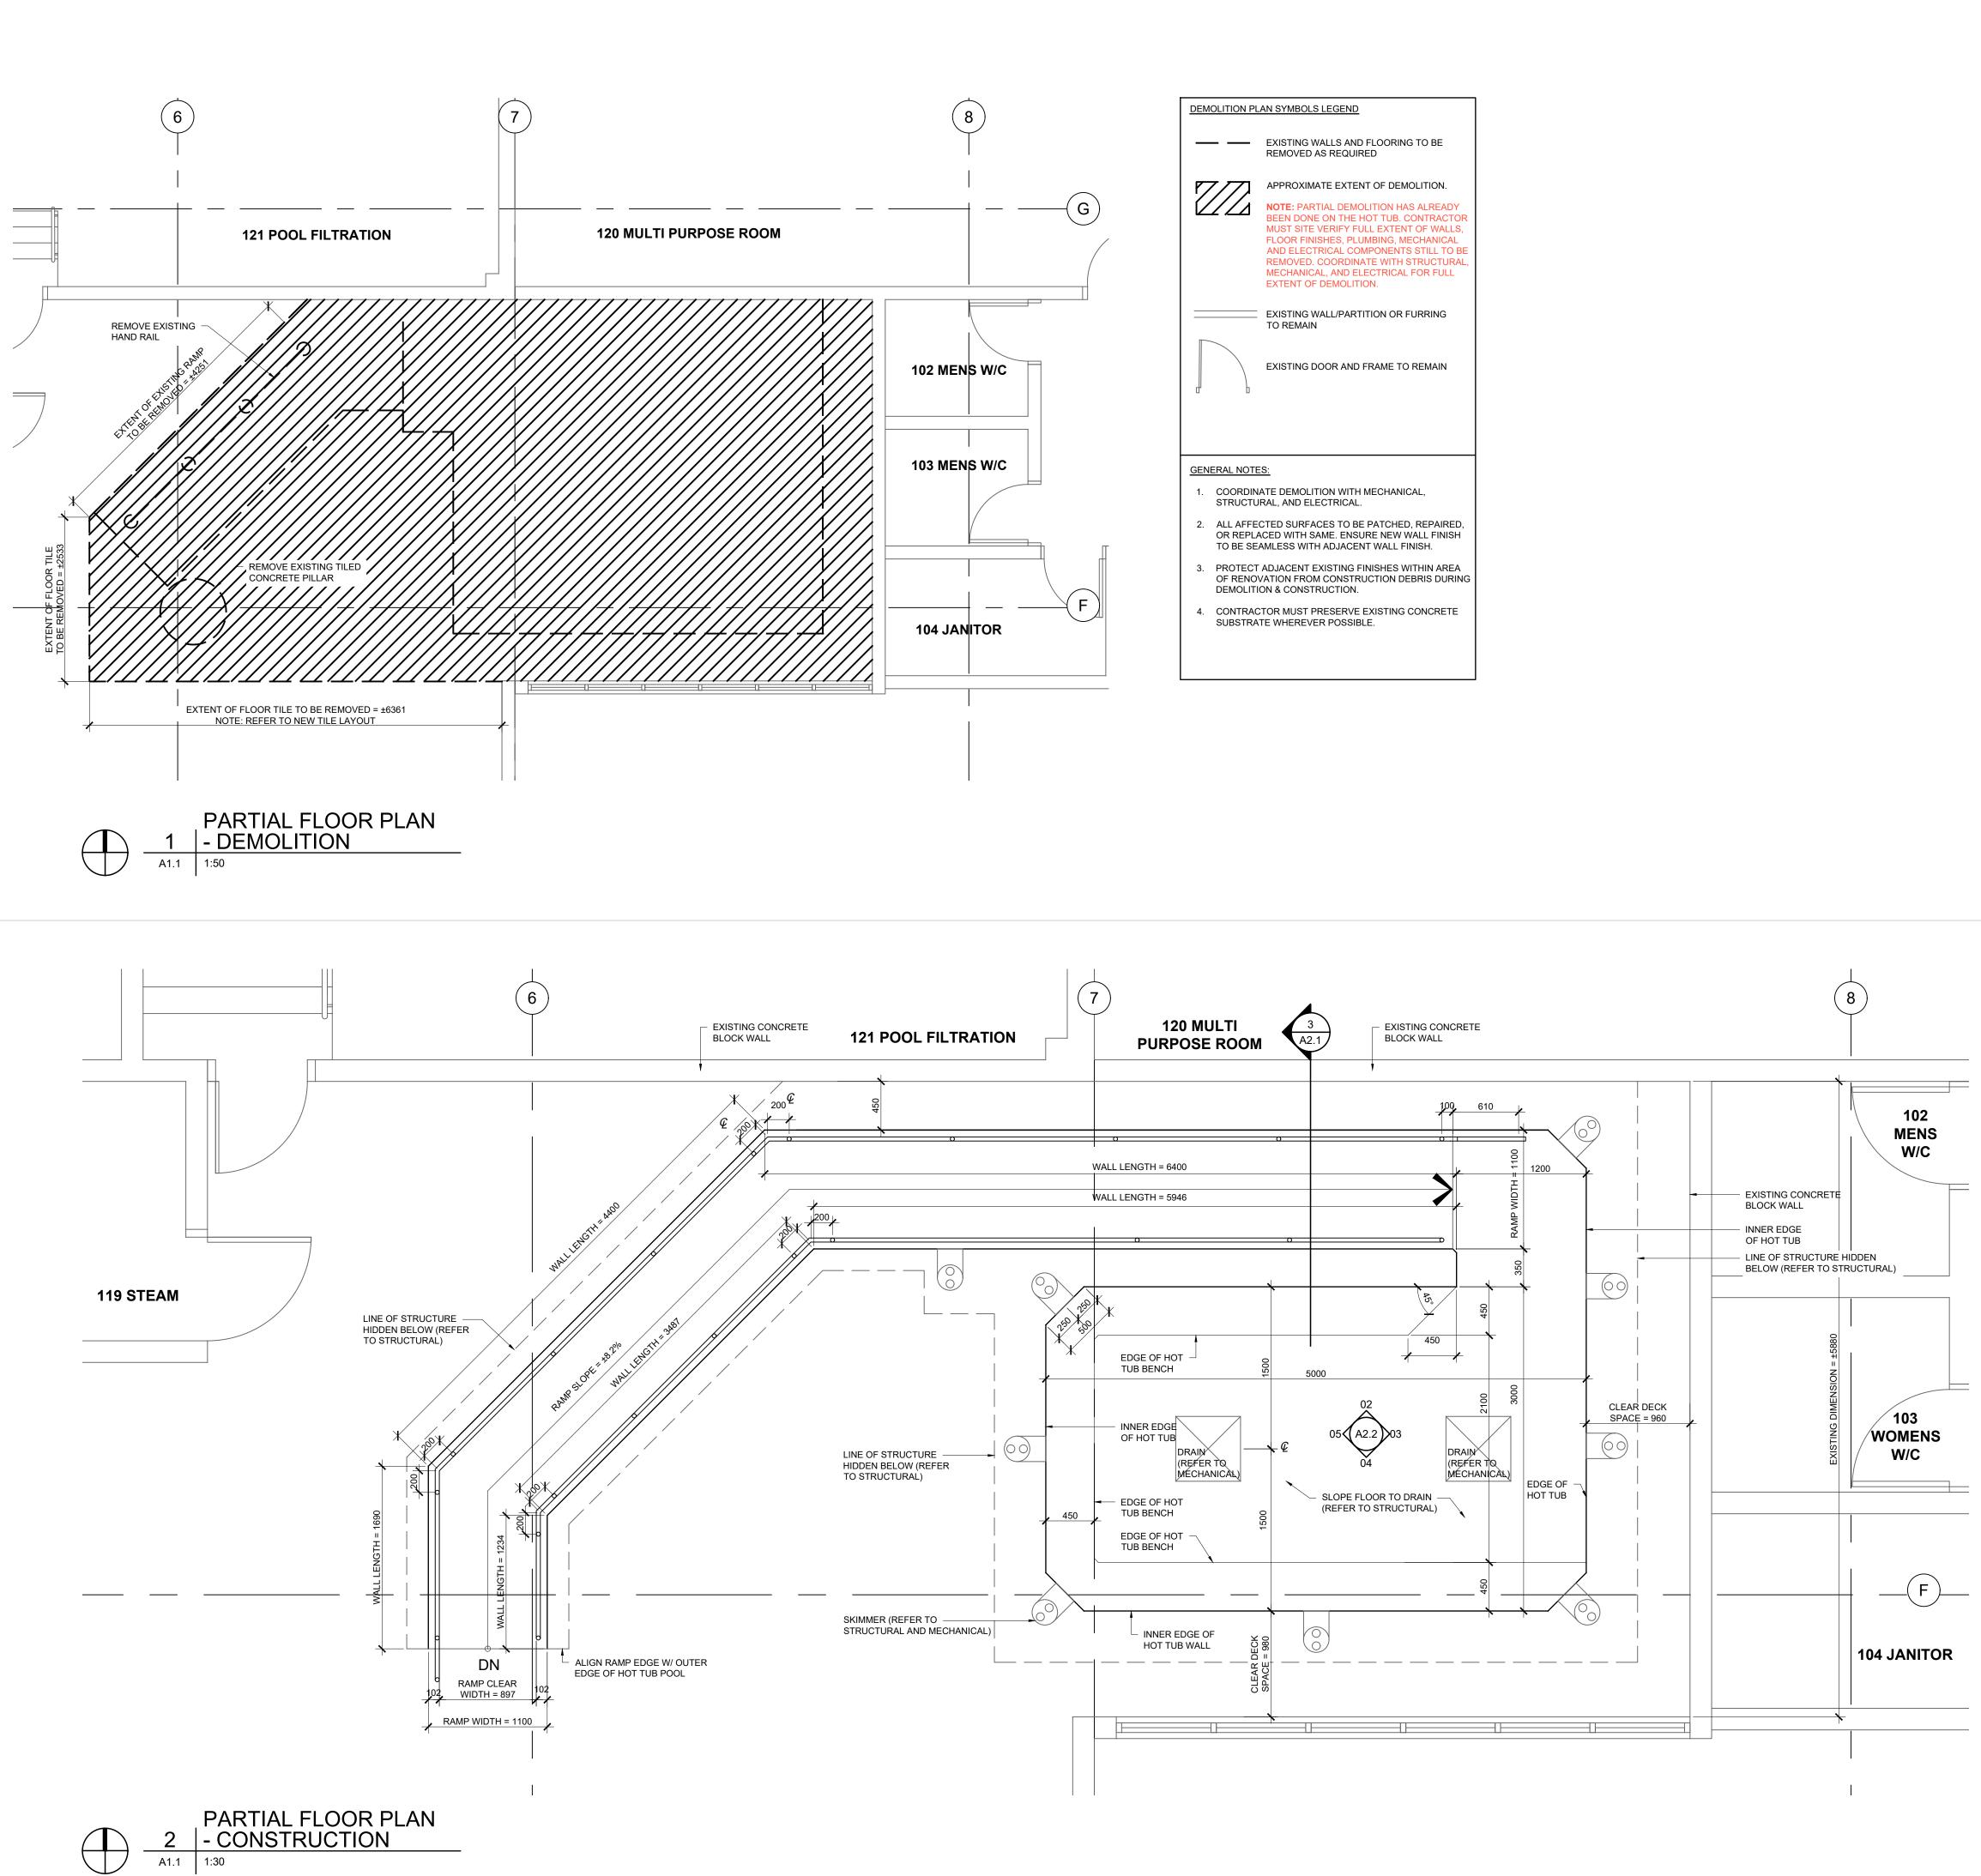

CONSTRUCTION GENERAL NOTES:

- SITE VERIFY ALL DIMENSIONS. COORDINATE LOCATION OF ALL INSERTS AND OPENINGS IN SLAB ON GRADE WITH MECHANICAL, STRUCTURAL, AND ELECTRICAL.
- 2. ALL AFFECTED SURFACES TO BE PATCHED, REPAIRED, OR REPLACED WITH SAME. ENSURE NEW WALL FINISH TO BE SEAMLESS WITH ADJACENT WALL FINISH.
- PROTECT ADJACENT EXISTING FINISHES WITHIN AREA OF RENOVATION FROM CONSTRUCTION DEBRIS DURING DEMOLITION & CONSTRUCTION.