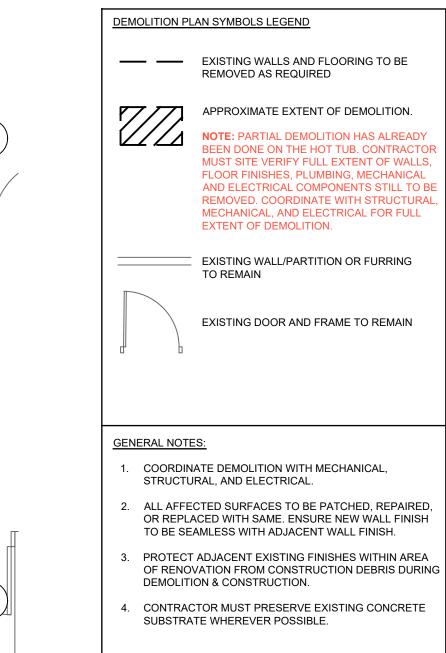

CONSTRUCTION GENERAL NOTES:

- SITE VERIFY ALL DIMENSIONS. COORDINATE LOCATION OF ALL INSERTS AND OPENINGS IN SLAB ON GRADE WITH MECHANICAL, STRUCTURAL, AND ELECTRICAL.
- 2. ALL AFFECTED SURFACES TO BE PATCHED, REPAIRED, OR REPLACED WITH SAME. ENSURE NEW WALL FINISH TO BE SEAMLESS WITH ADJACENT WALL FINISH.
- PROTECT ADJACENT EXISTING FINISHES WITHIN AREA OF RENOVATION FROM CONSTRUCTION DEBRIS DURING DEMOLITION & CONSTRUCTION.