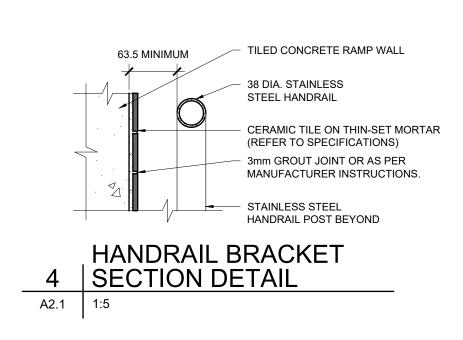

| AS NOTED                                   |  |  |  |  |  |  |
| DATE                               | DECEMBER 20, 2024                          |  |  |  |  |  |  |
| DRAWING TITLE:                     |                                            |  |  |  |  |  |  |
|                                    | PARTIAL DEMOLITION                         |  |  |  |  |  |  |
| & CONSTRU                          | & CONSTRUCTION                             |  |  |  |  |  |  |
| FLOOR PLANS                        |                                            |  |  |  |  |  |  |
| PROJECT NO.                        |                                            |  |  |  |  |  |  |
| TROJECTINO.                        | DRAWING NO.                                |  |  |  |  |  |  |





| /                                                                                                                                                                                                     | AMEGroup                                            |          |                                                                           |  |  |  |
|-------------------------------------------------------------------------------------------------------------------------------------------------------------------------------------------------------|-----------------------------------------------------|----------|---------------------------------------------------------------------------|--|--|--|
| consulting mechanical engineers 1<br>14220 112 Avenue NW, Unit #3