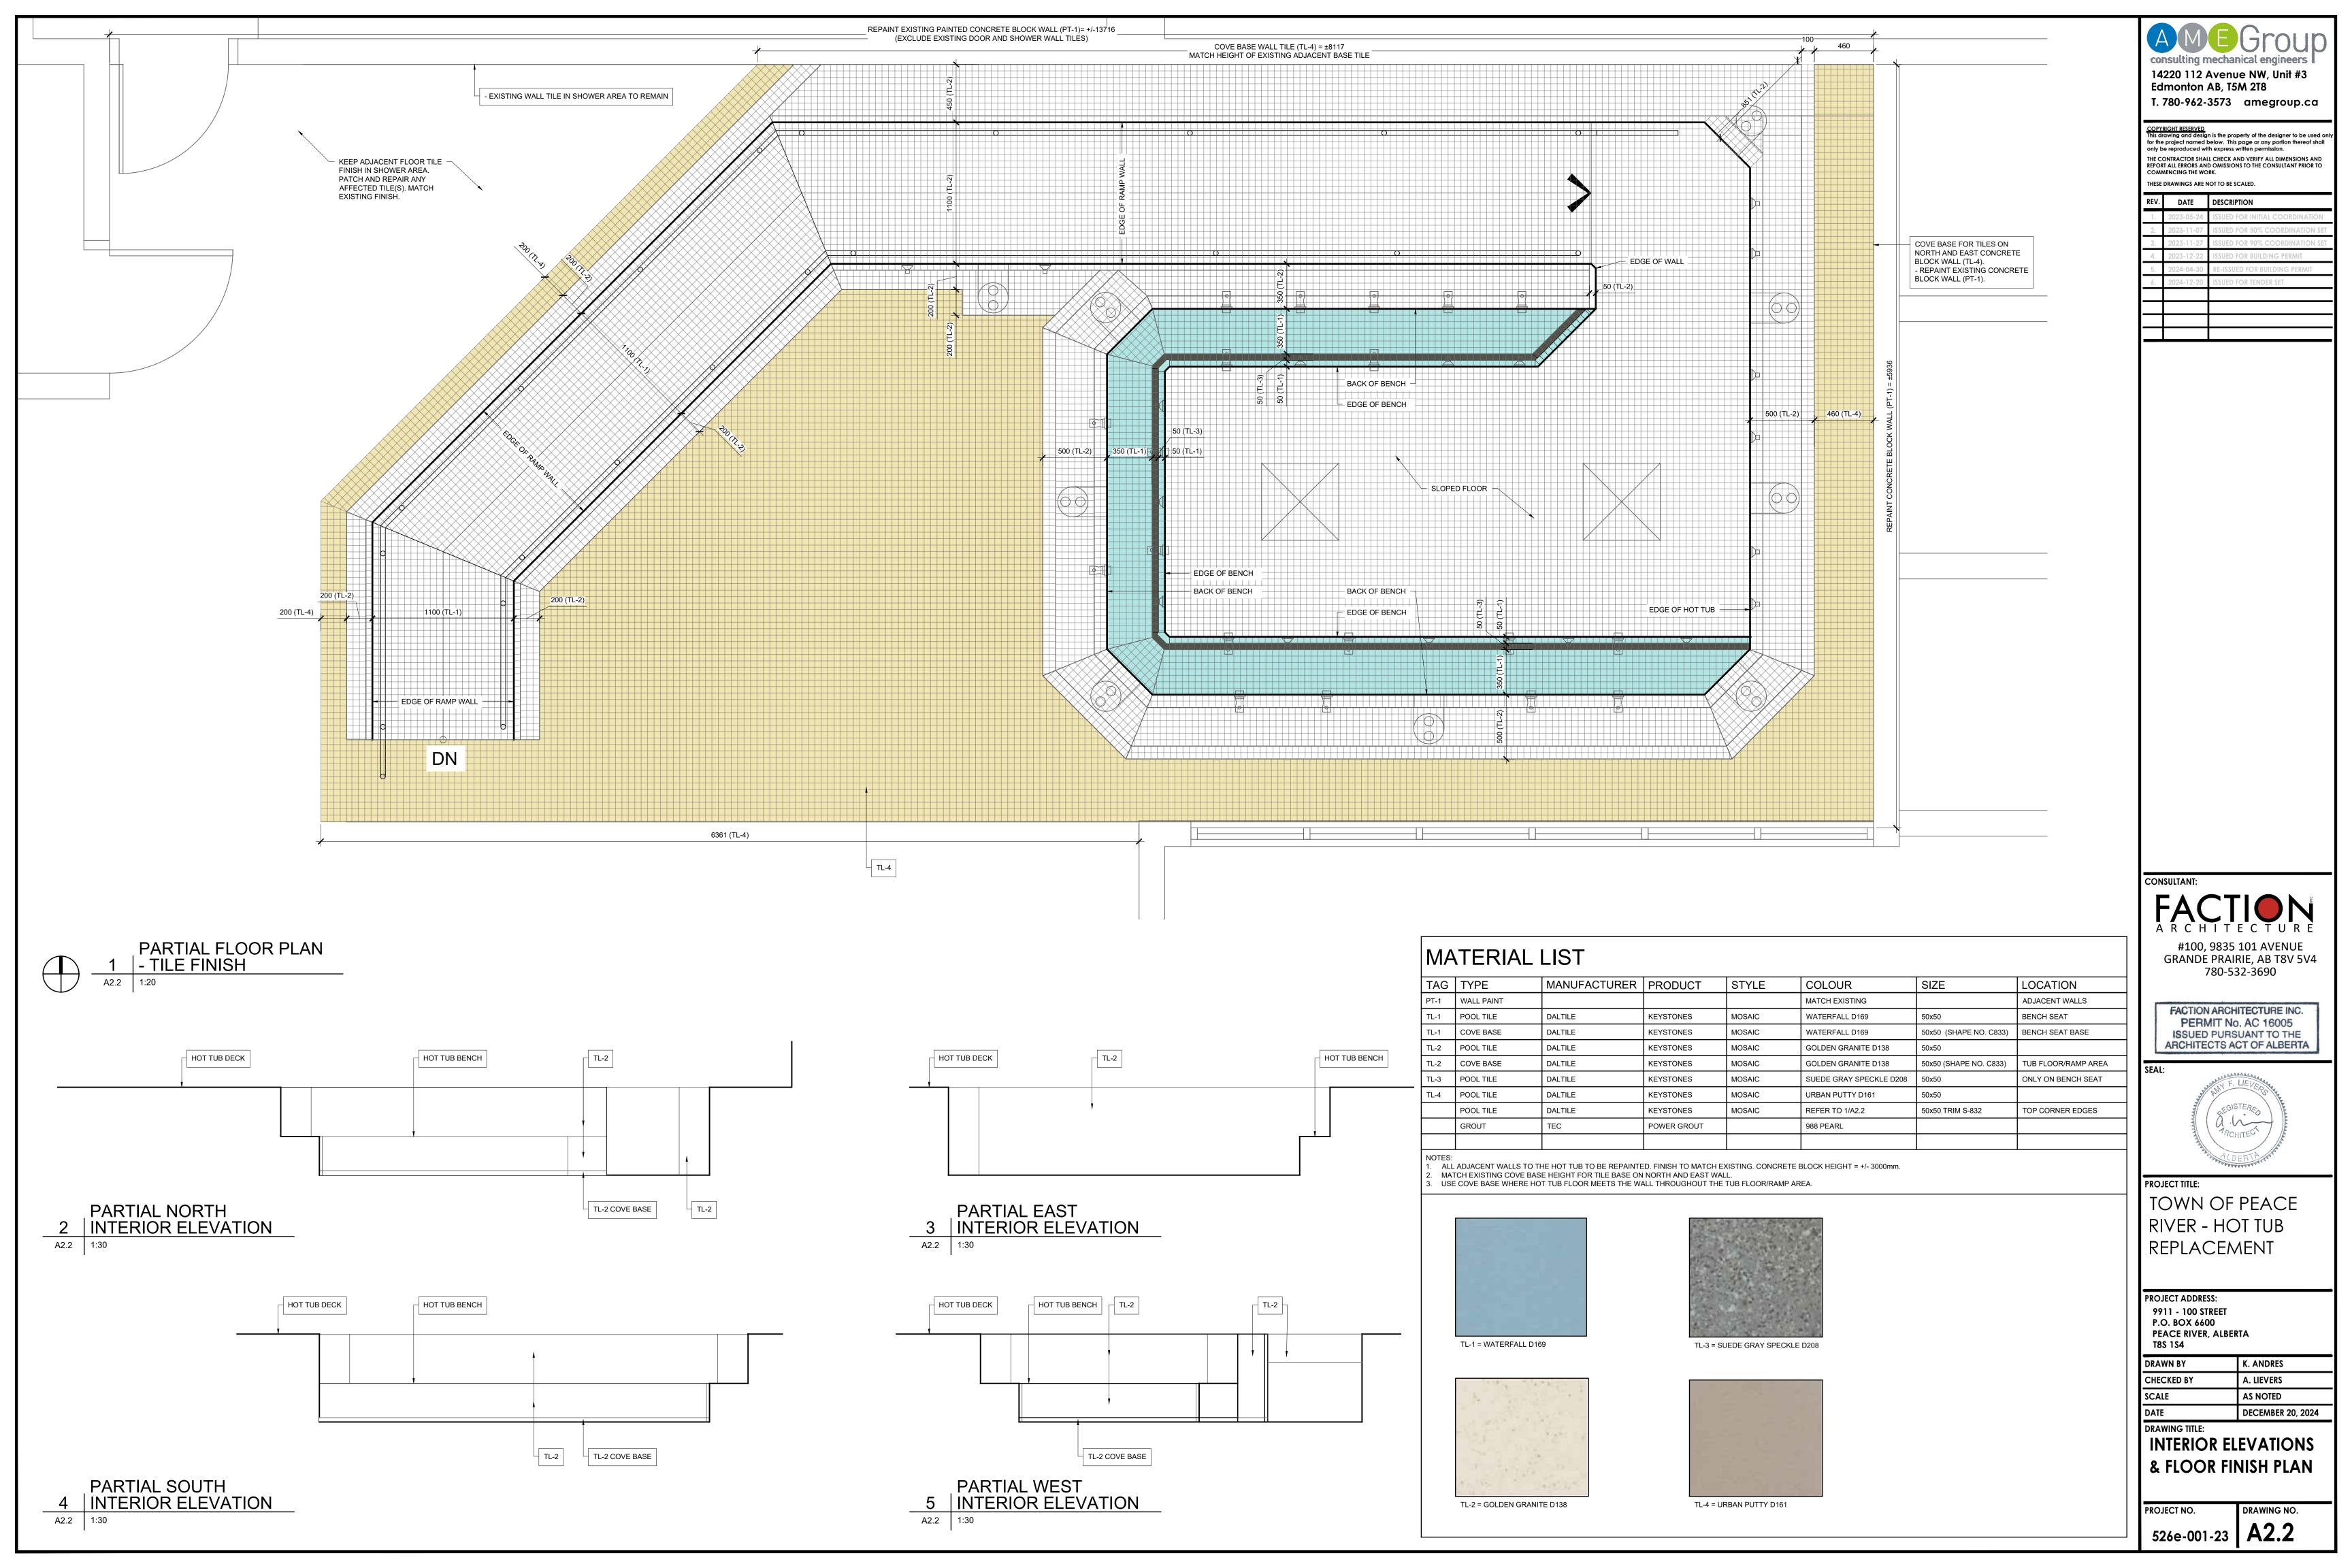

CONSTRUCTION GENERAL NOTES:

- SITE VERIFY ALL DIMENSIONS. COORDINATE LOCATION OF ALL INSERTS AND OPENINGS IN SLAB ON GRADE WITH MECHANICAL, STRUCTURAL, AND ELECTRICAL.
- 2. ALL AFFECTED SURFACES TO BE PATCHED, REPAIRED, OR REPLACED WITH SAME. ENSURE NEW WALL FINISH TO BE SEAMLESS WITH ADJACENT WALL FINISH.
- PROTECT ADJACENT EXISTING FINISHES WITHIN AREA OF RENOVATION FROM CONSTRUCTION DEBRIS DURING DEMOLITION & CONSTRUCTION.