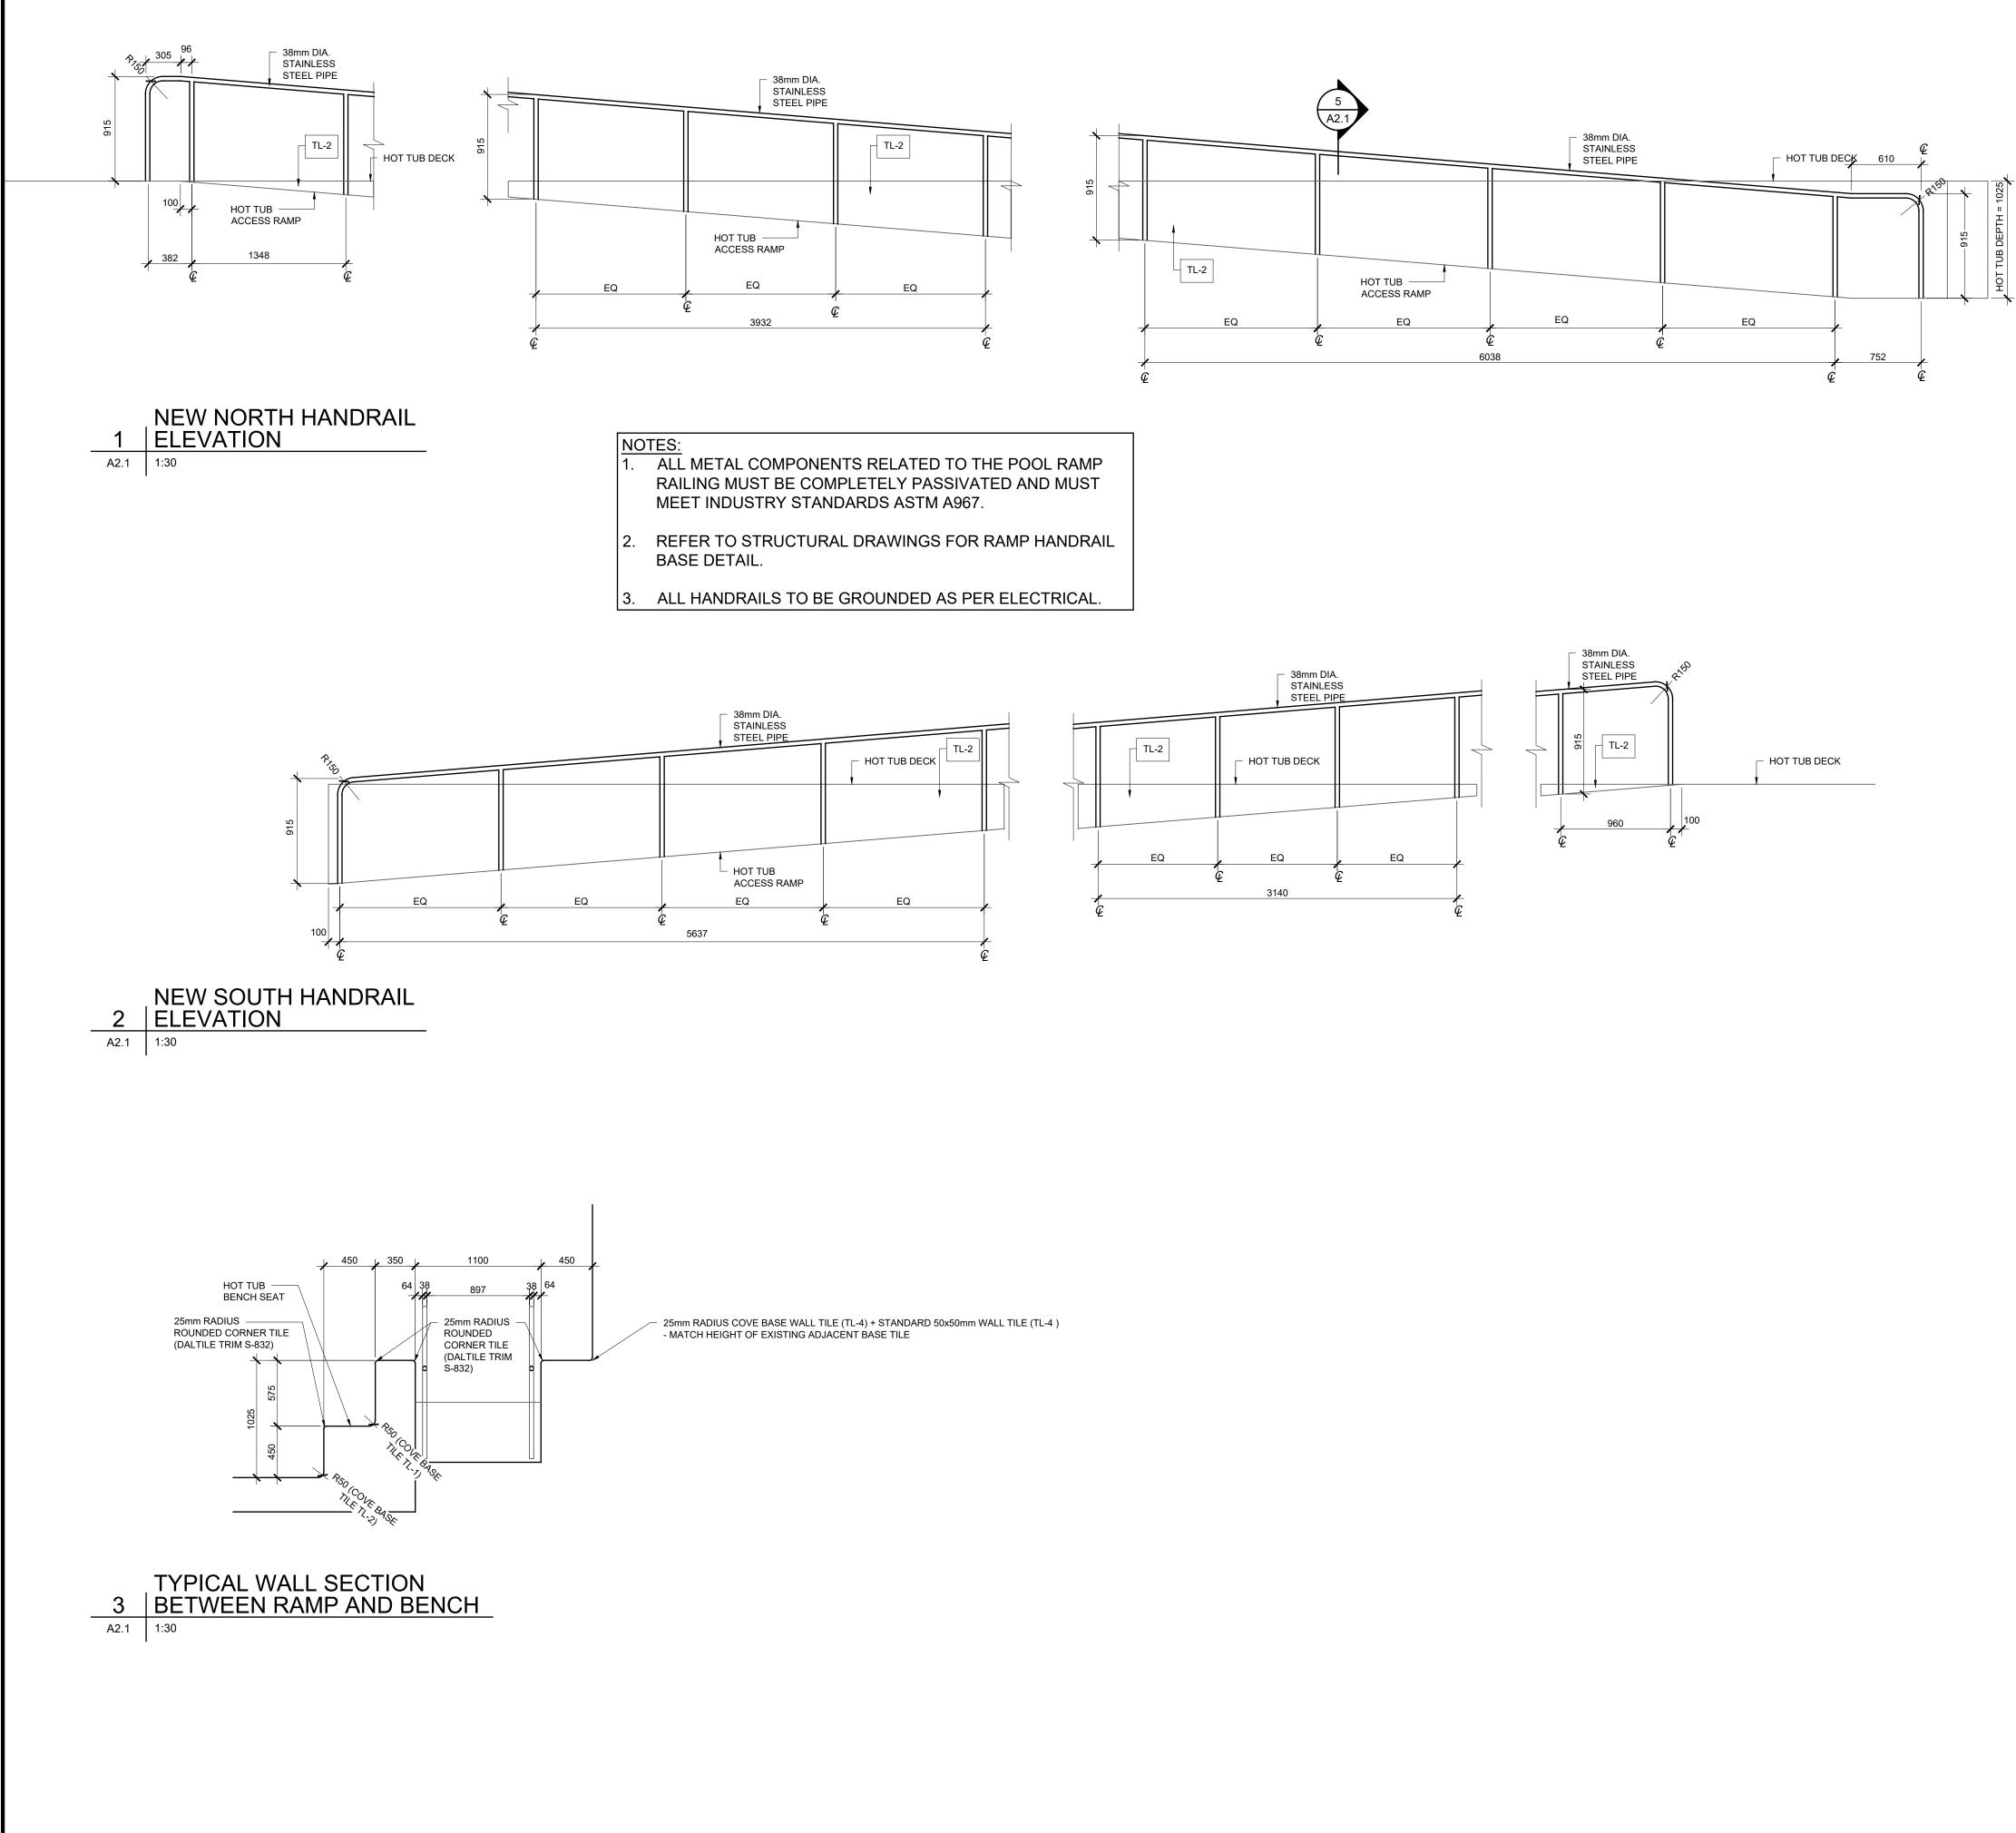

| AS NOTED                                   |  |  |  |  |  |  |
| DATE                               | DECEMBER 20, 2024                          |  |  |  |  |  |  |
| DRAWING TITLE:                     |                                            |  |  |  |  |  |  |
|                                    | PARTIAL DEMOLITION                         |  |  |  |  |  |  |
| & CONSTRU                          | & CONSTRUCTION                             |  |  |  |  |  |  |
| FLOOR PLANS                        |                                            |  |  |  |  |  |  |
| PROJECT NO.                        |                                            |  |  |  |  |  |  |
| TROJECTINO.                        | DRAWING NO.                                |  |  |  |  |  |  |





| /                                                                                                                                                                                                     | AMEGroup                                            |          |                                                                           |  |  |  |
|-------------------------------------------------------------------------------------------------------------------------------------------------------------------------------------------------------|-----------------------------------------------------|----------|---------------------------------------------------------------------------|--|--|--|
| consulting mechanical engineers 1<br>14220 112 Avenue NW, Unit #3