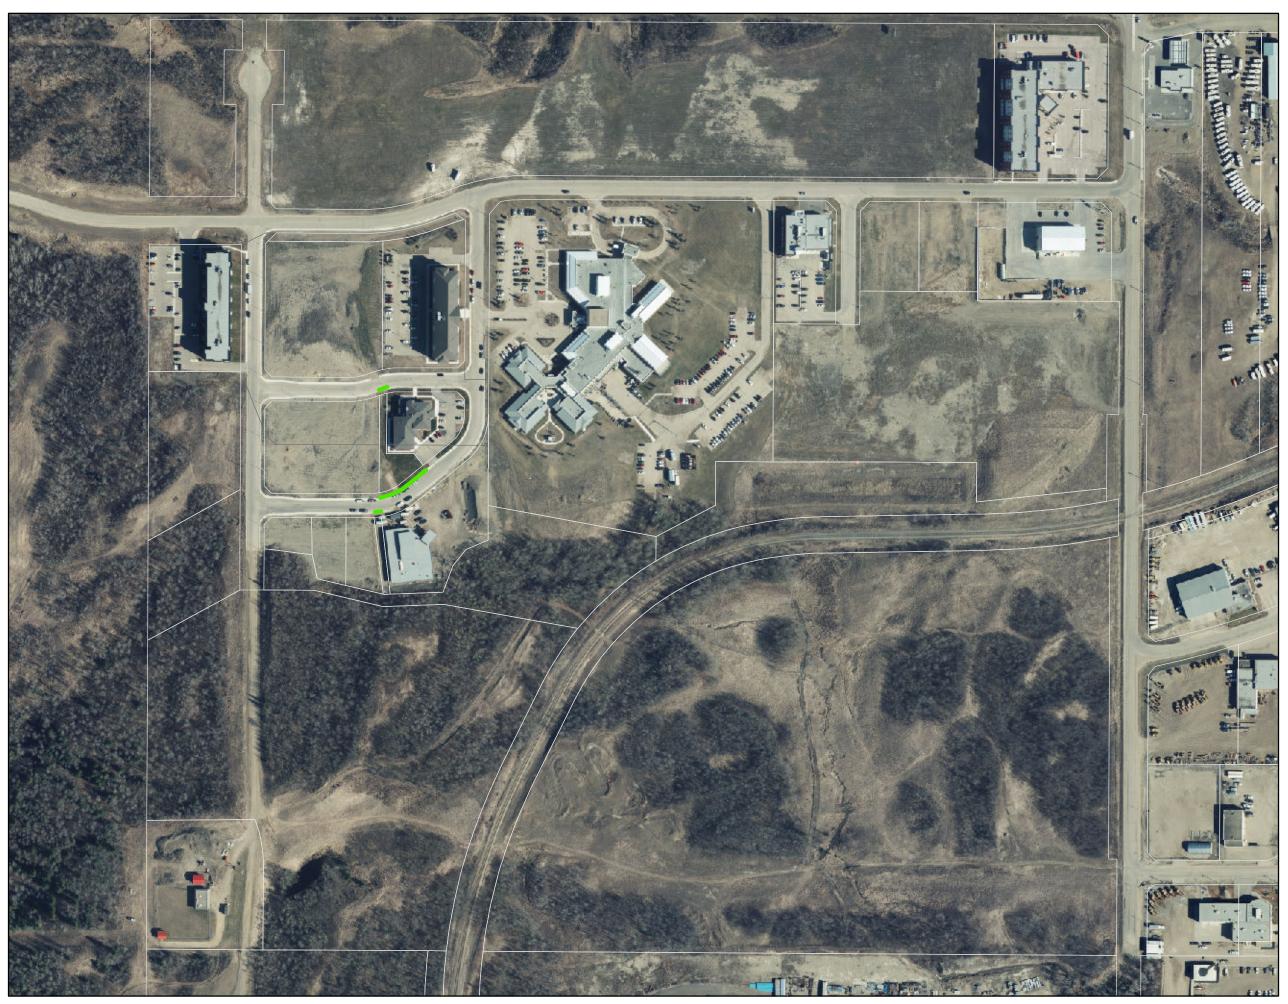

## **Bridgeview Industrial**

Town Operations
Sidewalk and Trail
Snow Clearing Responsibility

Baytex and Pool Staff

Public Works

This map does not show snow clearing within park spaces, or Town sites (e.g. stairs at Athabsscal Hall)

1:4,750