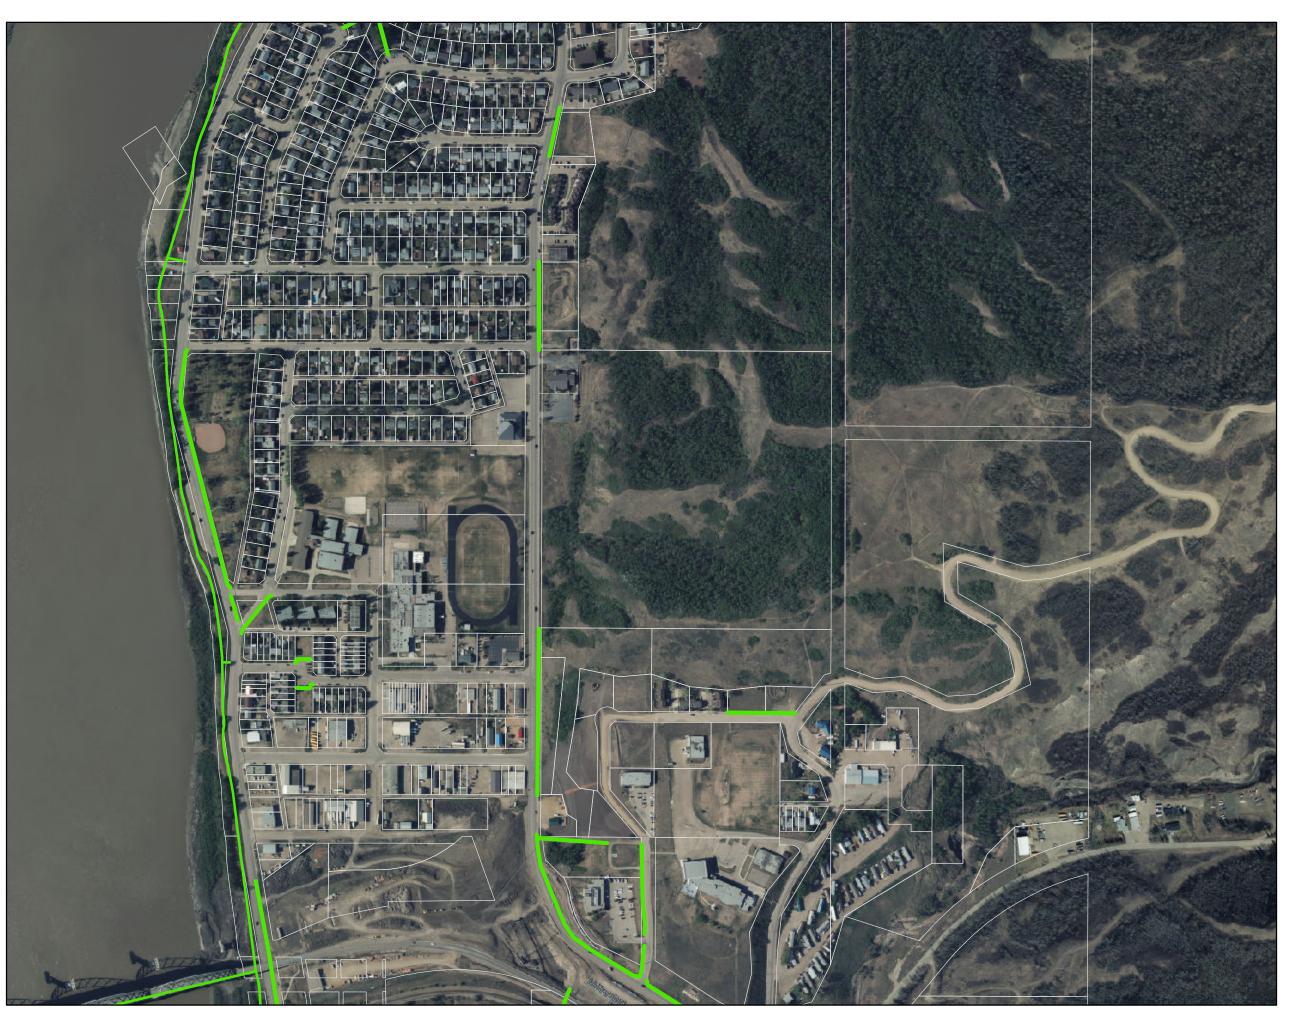

### **North End South**

Town Operations
Sidewalk and Trail
Snow Clearing Responsibility

Baytex and Pool Staff

Public Works

This map does not show snow clearing within park spaces, or Town sites (e.g. stairs at Athabsscal Hall)

1:5,470