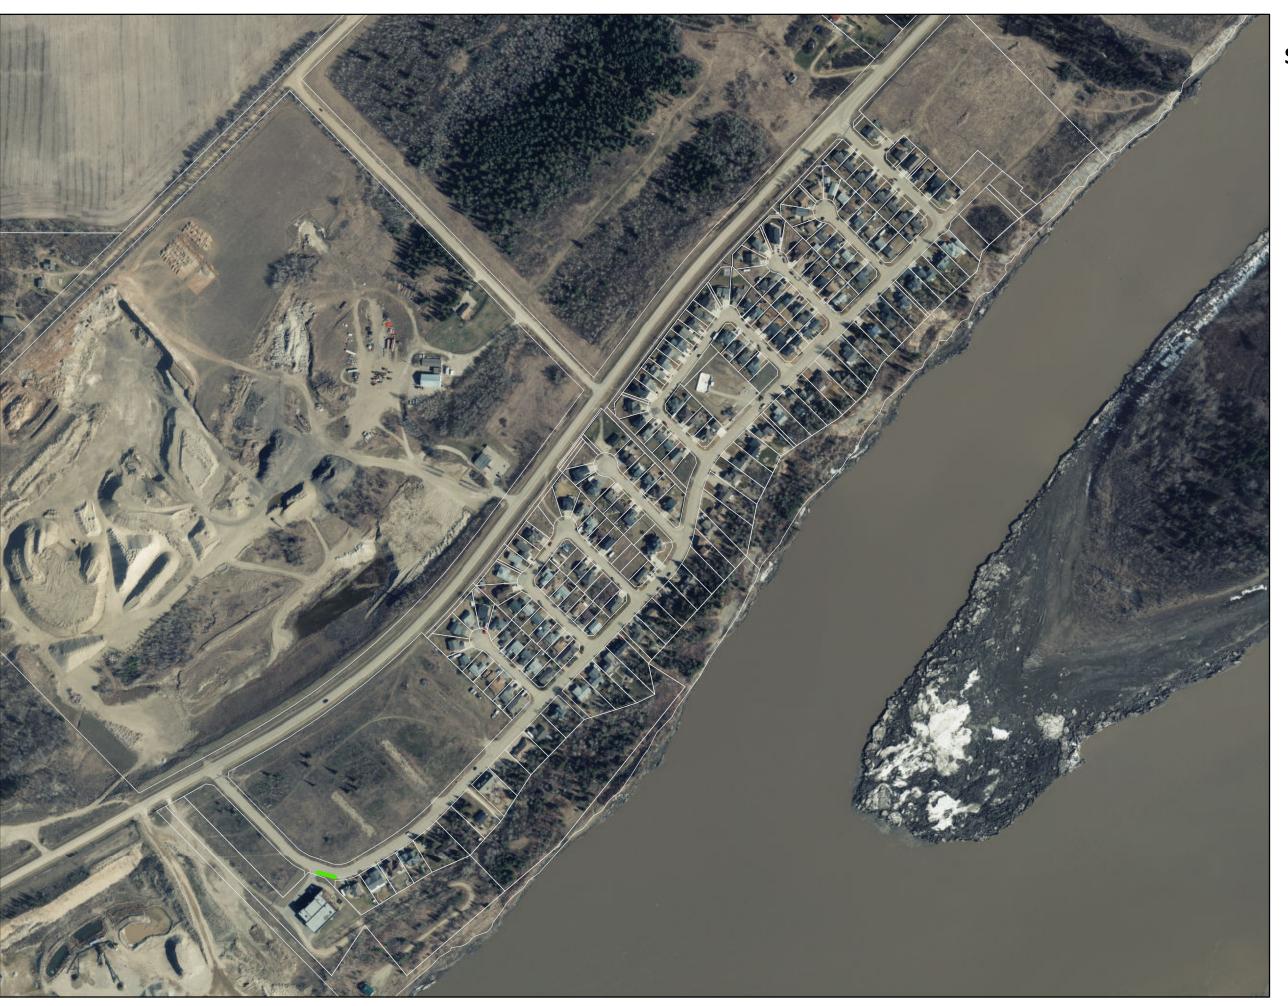

### **West Hill**

Town Operations
Sidewalk and Trail
Snow Clearing Responsibility

Baytex and Pool Staff

Public Works

This map does not show snow clearing within park spaces, or Town sites (e.g. stairs at Athabsscal Hall)

1:4,780