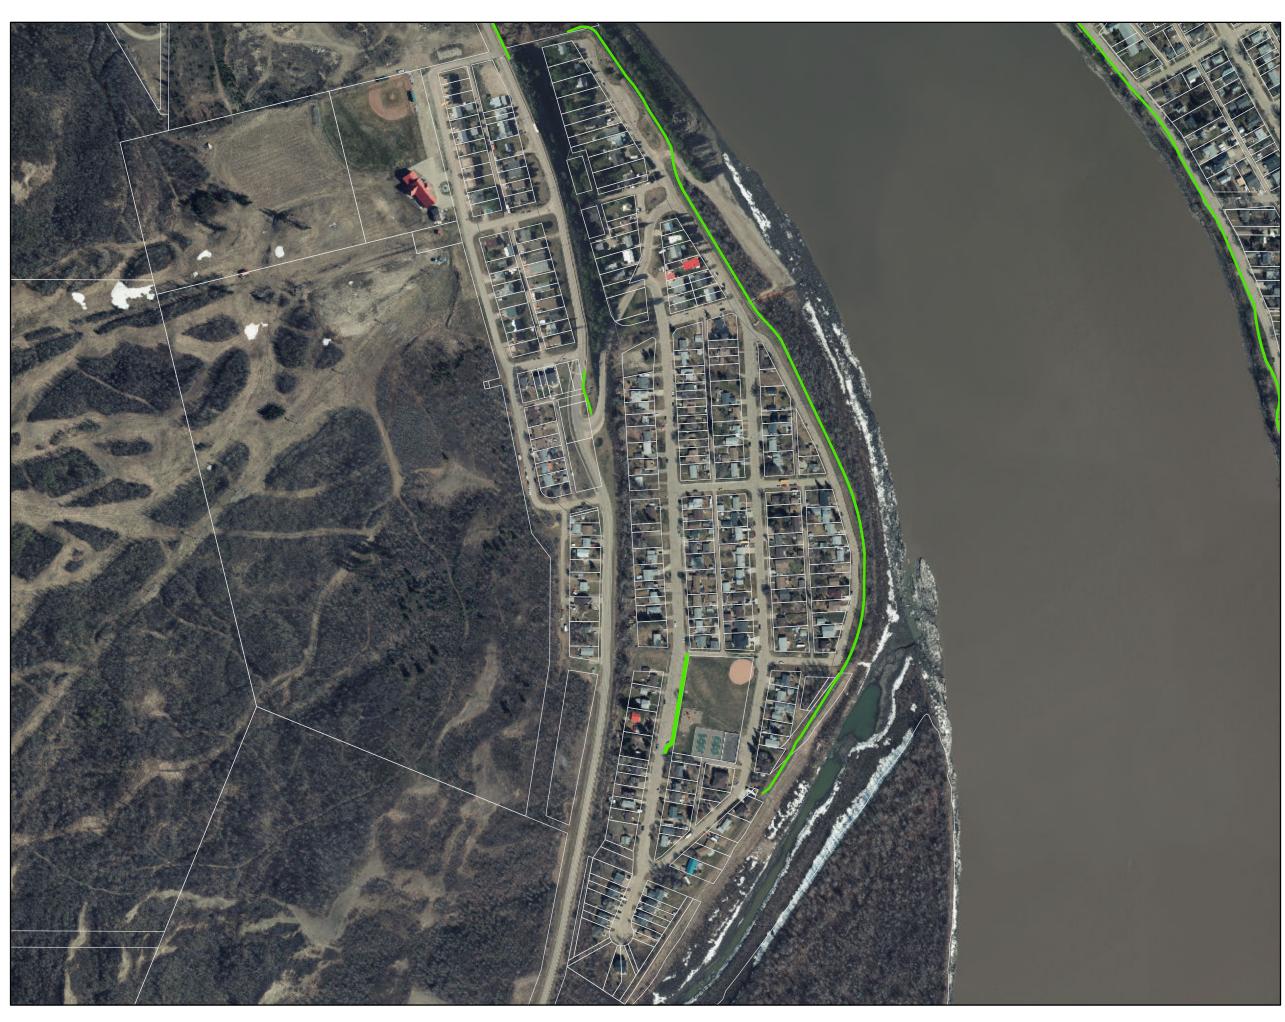

### **South End**

Town Operations Sidewalk and Trail Snow Clearing Responsibility

Baytex and Pool Staff

Public Works

This map does not show snow clearing within park spaces, or Town sites (e.g. stairs at Athabsscal Hall)

1:7,250