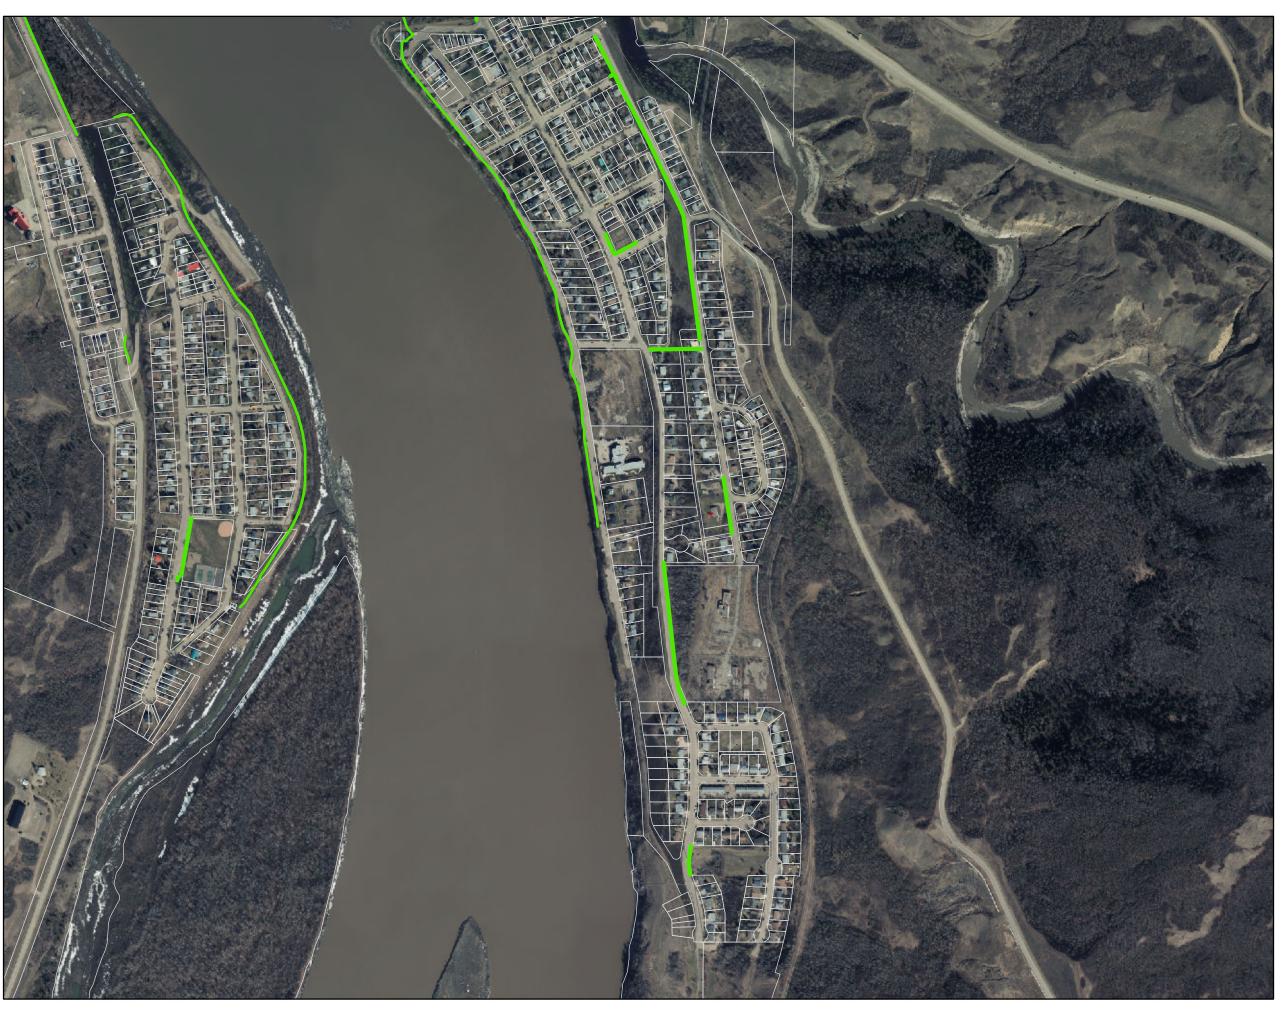

### **North End South**

Town Operations
Sidewalk and Trail
Snow Clearing Responsibility

Baytex and Pool Staff

Public Works

This map does not show snow clearing within park spaces, or Town sites (e.g. stairs at Athabsscal Hall)

1:5,470