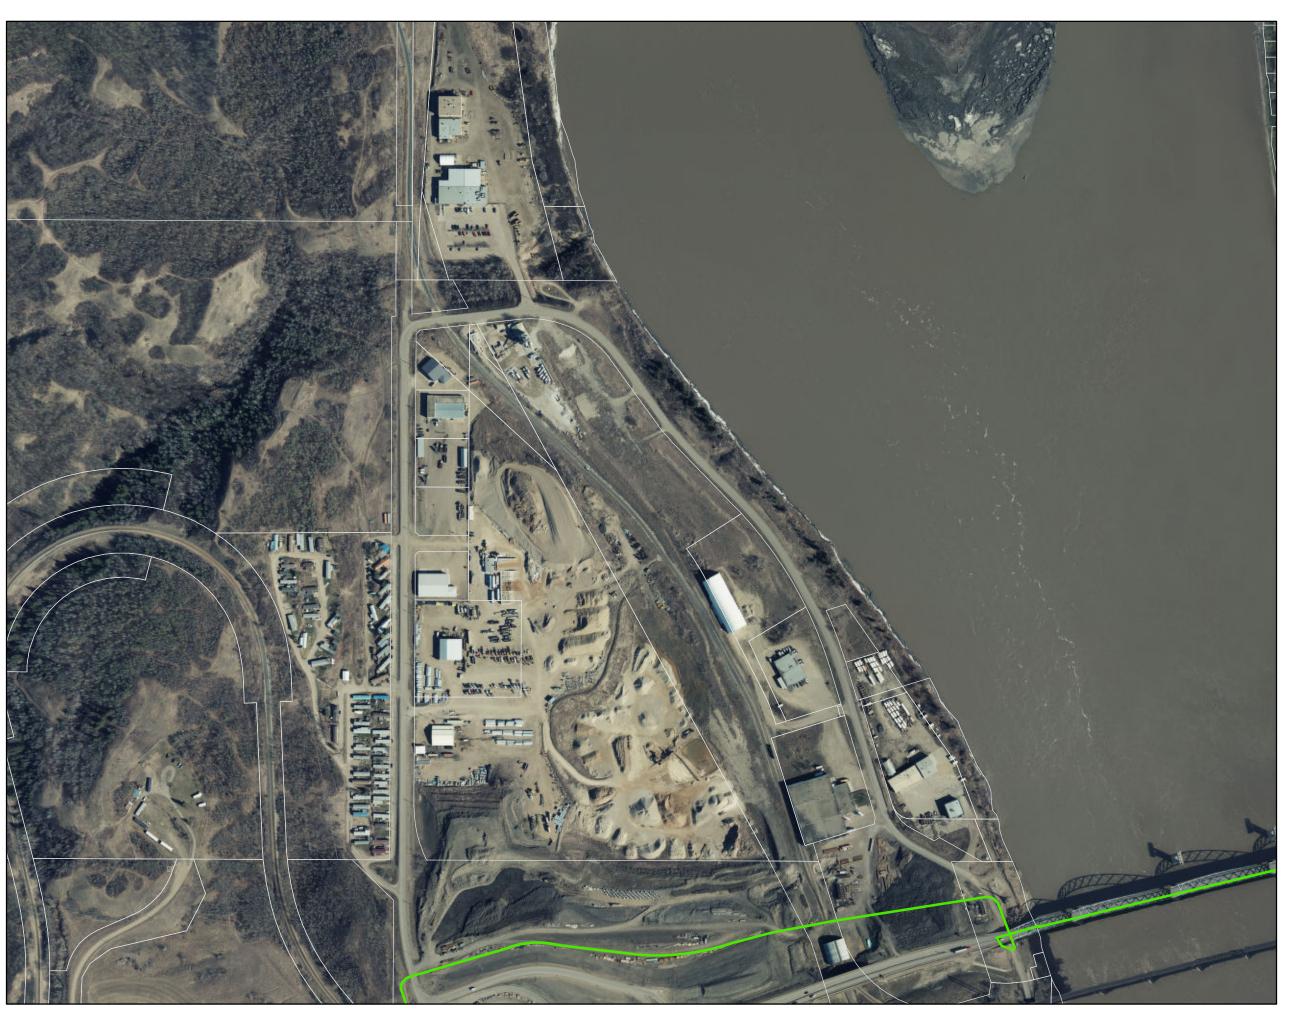

## **Bridgeview Industrial**

Town Operations
Sidewalk and Trail
Snow Clearing Responsibility

Baytex and Pool Staff

Public Works

This map does not show snow clearing within park spaces, or Town sites (e.g. stairs at Athabsscal Hall)

1:4,750