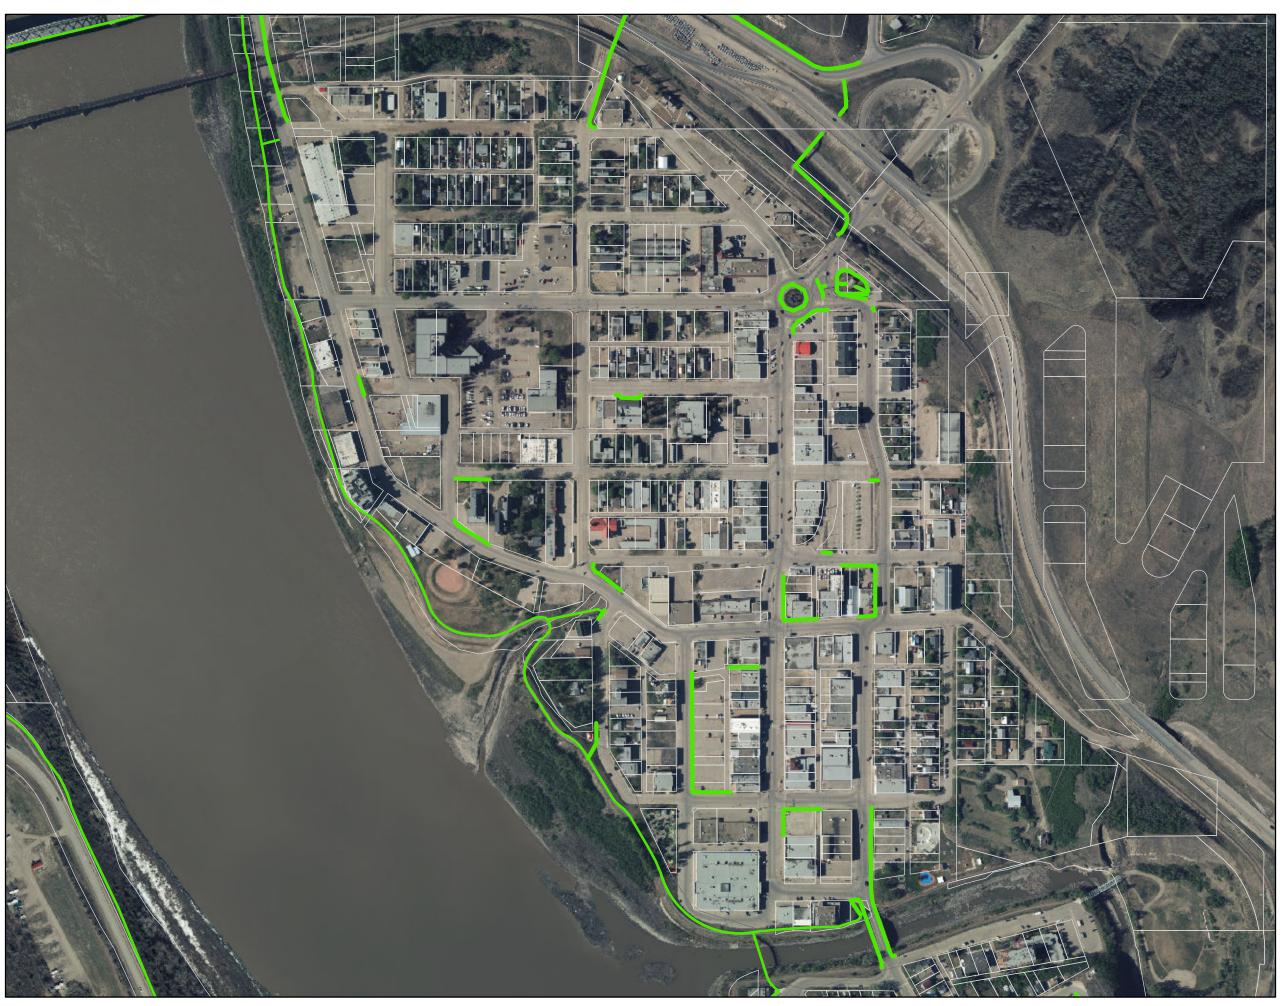

#### **Downtown**

Town Operations
Sidewalk and Trail
Snow Clearing Responsibility

Baytex and Pool Staff

Public Works

This map does not show snow clearing within park spaces, or Town sites (e.g. stairs at Athabsscal Hall)

1:4,420

N