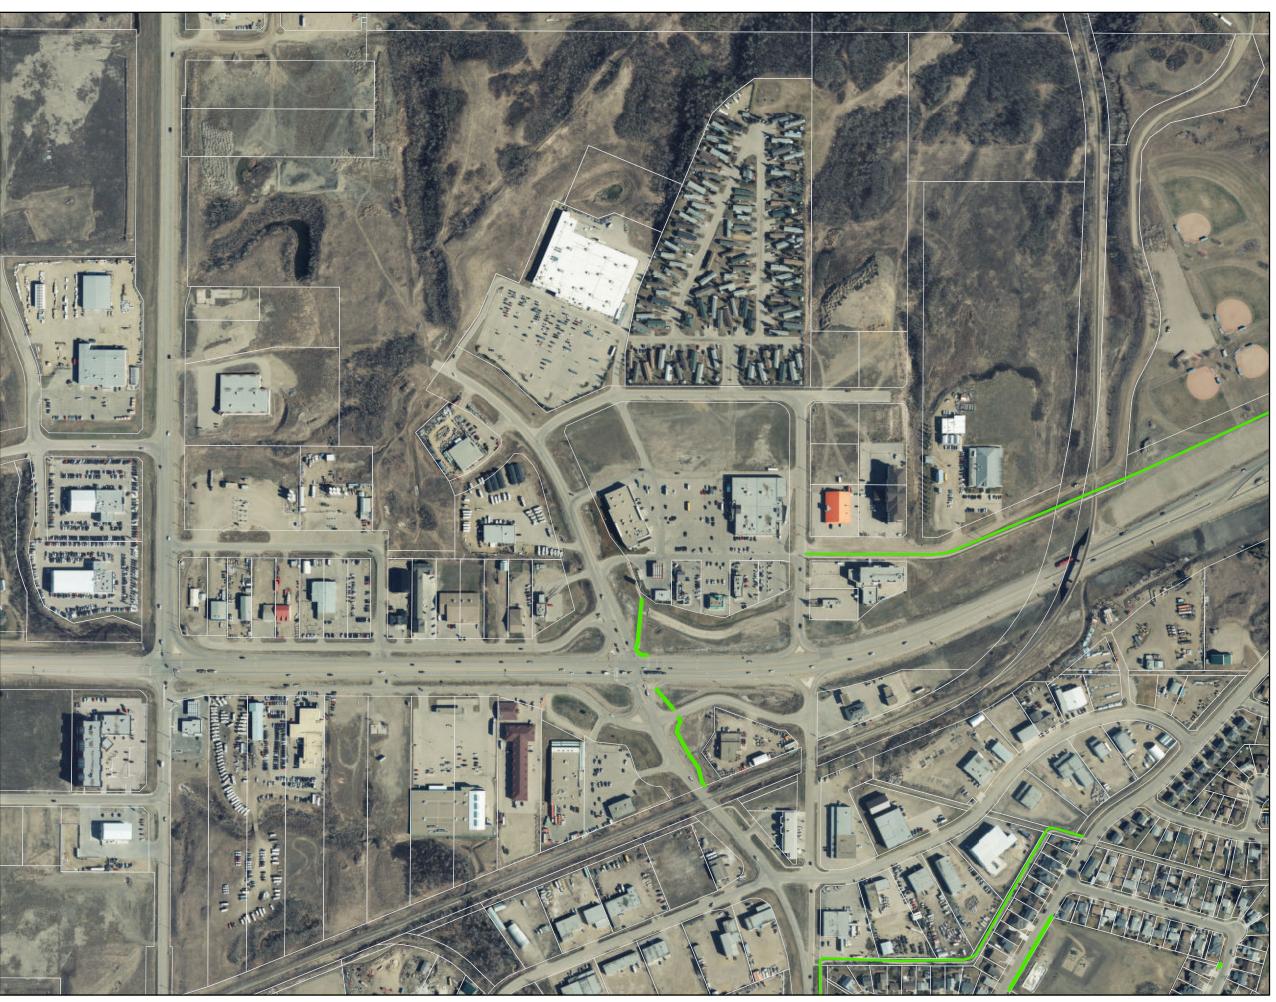

### **North End South**

Town Operations
Sidewalk and Trail
Snow Clearing Responsibility

Baytex and Pool Staff

Public Works

This map does not show snow clearing within park spaces, or Town sites (e.g. stairs at Athabsscal Hall)

1:5,470