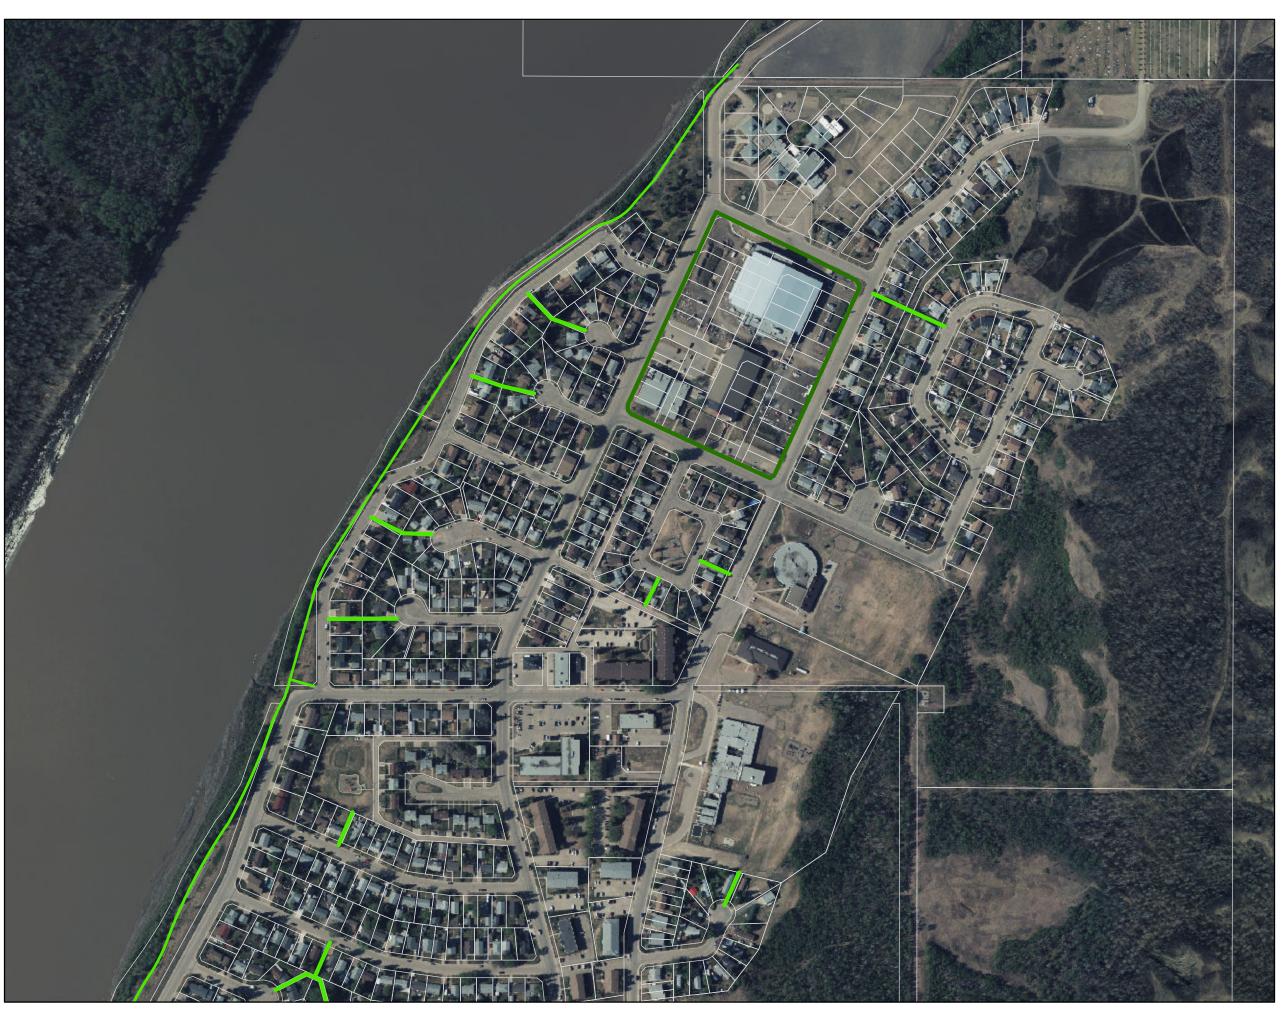

### **North End North**

Town Operations
Sidewalk and Trail
Snow Clearing Responsibility

Baytex and Pool Staff

Public Works

This map does not show snow clearing within park spaces, or Town sites (e.g. stairs at Athabsscal Hall)

1:4,280