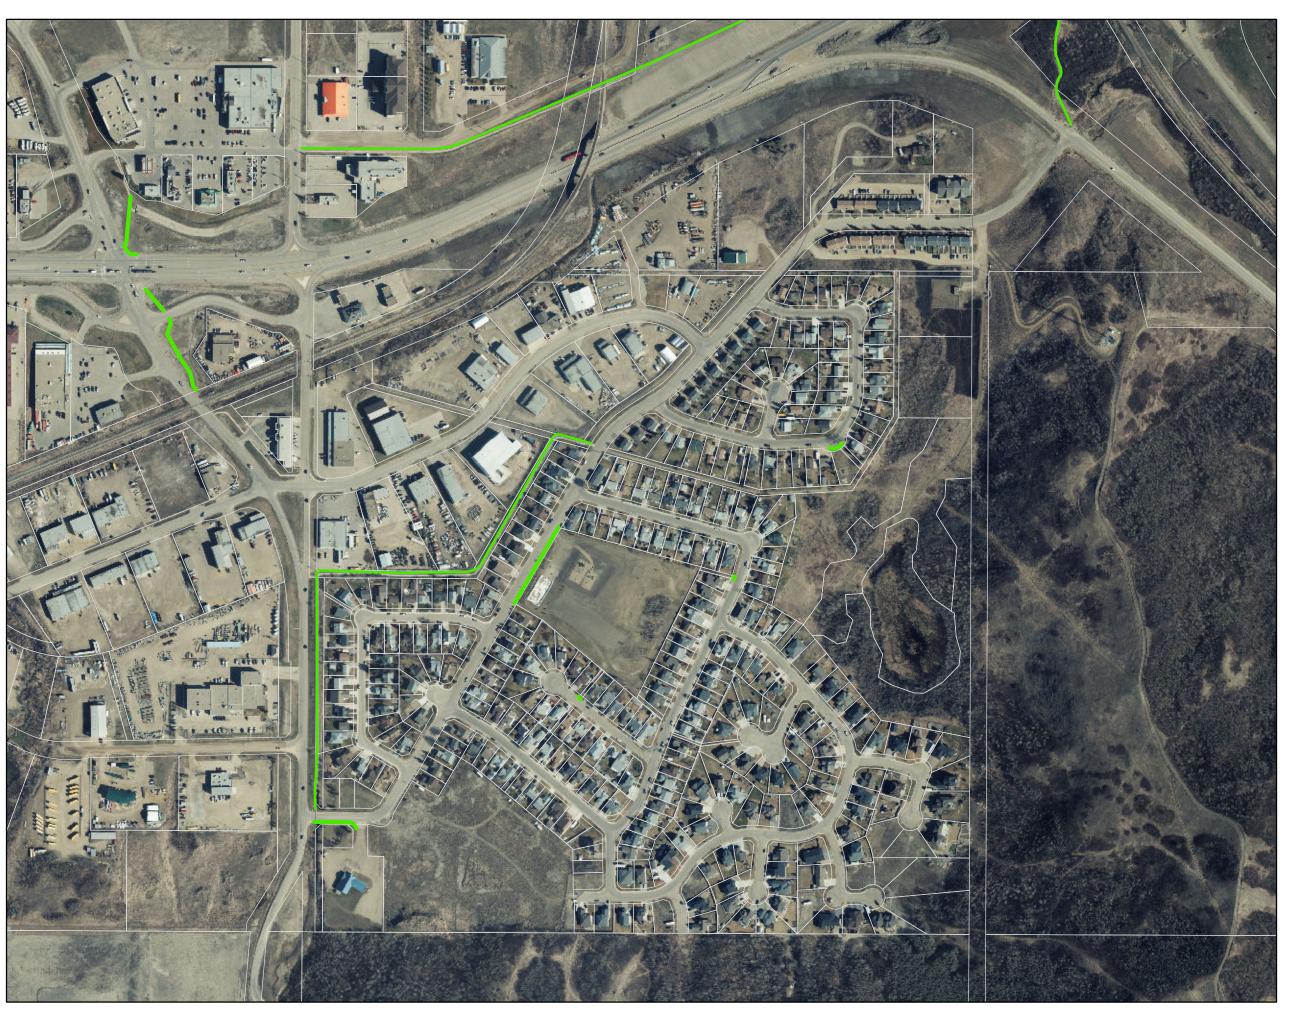

### Pines

Town Operations
Sidewalk and Trail
Snow Clearing Responsibility

Baytex and Pool Staff

Public Works

This map does not show snow clearing within park spaces, or Town sites (e.g. stairs at Athabsscal Hall)

1:4,920