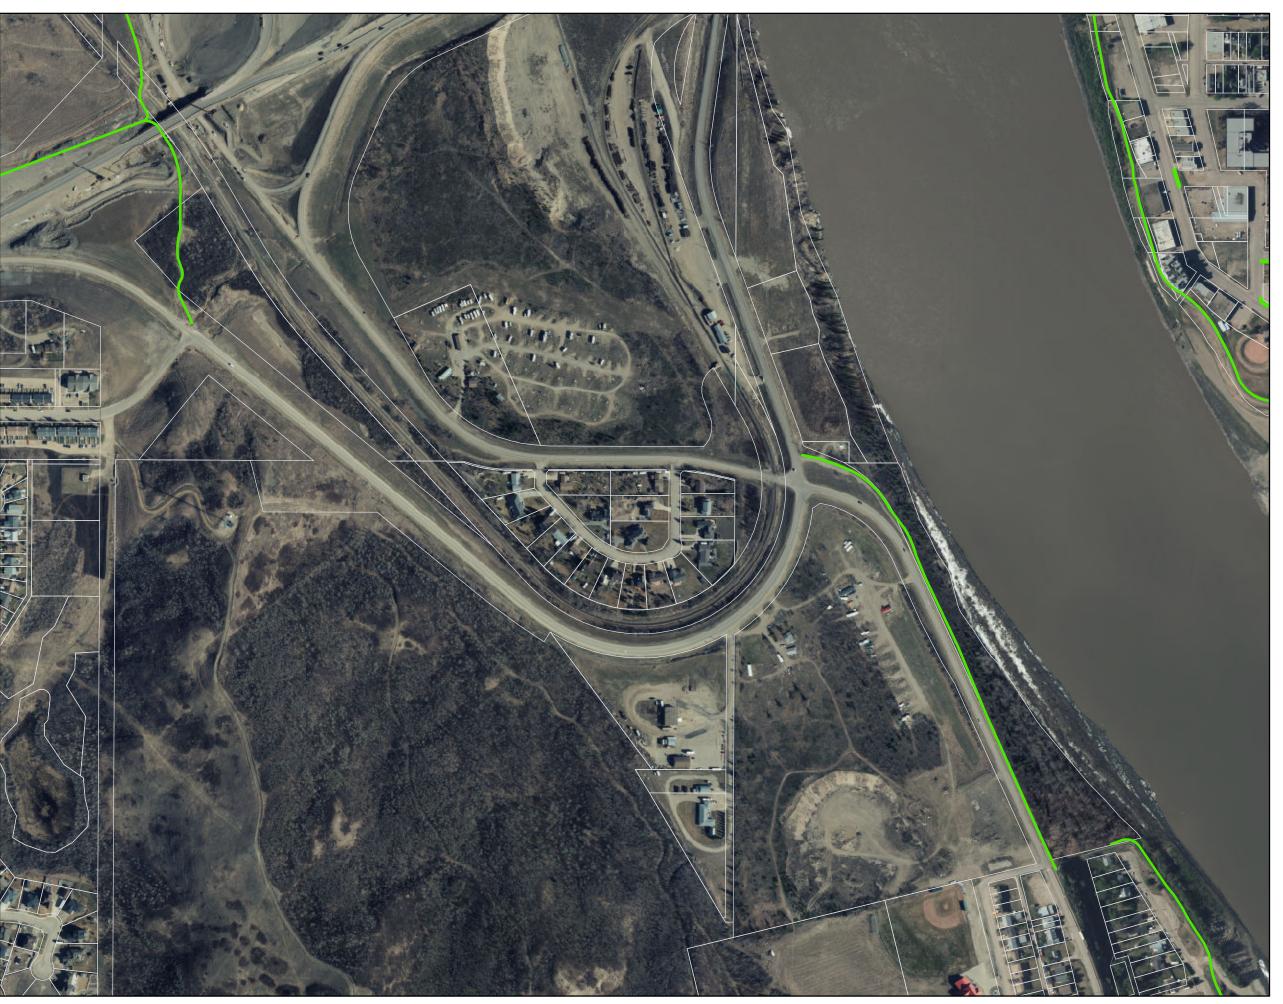

## **Bridgeview Industrial**

Town Operations
Sidewalk and Trail
Snow Clearing Responsibility

Baytex and Pool Staff

Public Works

This map does not show snow clearing within park spaces, or Town sites (e.g. stairs at Athabsscal Hall)

1:4,750