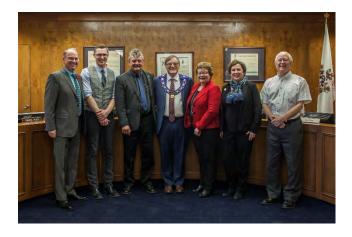

#### Town Officials

Mayor Tom Tarpey
Deputy Mayor Elaine Manzer
Councillor Johanna Downing
Councillor Orren Ford
Councillor Don Good
Councillor Colin Needham
Councillor Byron Schamehorn

Pictured from left: Councillor Needham, Councillor Schamehorn, Councillor Ford, Mayor Tarpey, Deputy Mayor Manzer, Councillor Downing, Councillor Good