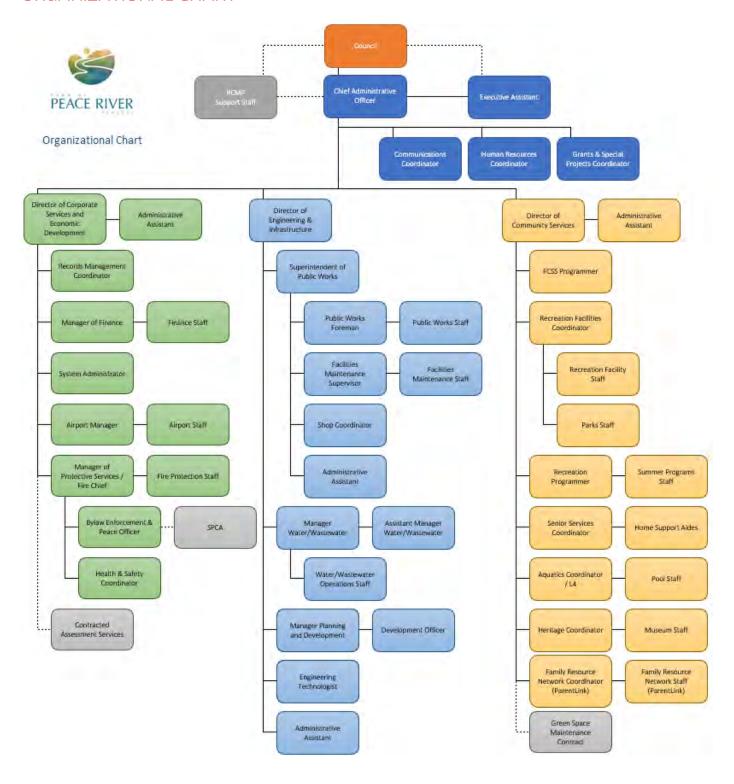

usinesses in the town in a nonpartisan way. The most recent Municipal Election was held in autumn of 2017. Council's term runs for four years; the next election will be held in autumn of 2021.

The Peace River Council is responsible for setting public policy, approving the town's annual budget, entering agreements, providing executive leadership, making planning and development decisions, and adopting new codes and bylaws.

#### Town Officials

Mayor Tom Tarpey
Deputy Mayor Elaine Manzer
Councillor Johanna Downing
Councillor Orren Ford
Councillor Don Good
Councillor Colin Needham
Councillor Byron Schamehorn



Pictured from left: Councillor Needham, Councillor Schamehorn, Councillor Ford, Mayor Tarpey, Deputy Mayor Manzer, Councillor Downing, Councillor Good



# **ORGANIZATIONAL CHART**



# **COMMITTEES OF COUNCIL**

Local boards, committees and external organizations are a key component of Council's governance model. There are a variety of boards and committees, each having different levels of association with the town. Councillors are expected to attend all meetings of the boards and committees they are members of and report back to Council the activities of these organizations.

**Local boards** are generally established by legislation and may have a member of Council on their board. They have authority to address their responsibilities as determined under the relevant legislation. An example of a local board would include the Peace River Municipal Library Board.

**Affiliated boards and/or organizations** are organizations are governed by legislation or are

provided