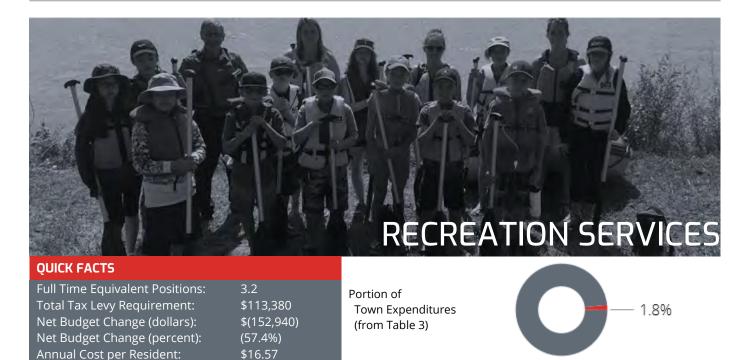

| (48,900)                    | 7,800                    | (16.0)                  |
| Net Operating Expenses      | 312,790                    | -                             | 312,790                      | 277,810                    | 277,810                     | 34,980                   | 12.6                    |
| Debt & Capital Charges      | -                          | -                             | -                            | -                          | 8,000                       | -                        | -                       |
| Tax Levy Requirement        | 312,790                    | -                             | 312,790                      | 277,810                    | 285,810                     | 34,980                   | 12.6                    |



The Community Services Department is responsible for overseeing and managing the recreation facilities of the town and for providing recreation programming.

During the summer the recreation section of the Community Services Department also organizes two summer day camps in July and August. One program is designed for youth from 10 to 14-years-old and focuses on outdoor activities. Summer Fun is for children six to 10-yearsold and features crafts, games, tours and recreationally based activities for children.

The 2020 budget will offer more recreation and sport programming through the new Baytex Energy Centre, including summer camps. Community events are provided throughout the year such as the Easter Eggstravaganza, Canada Day celebrations and the Christmas season 'kick-off' event – "L