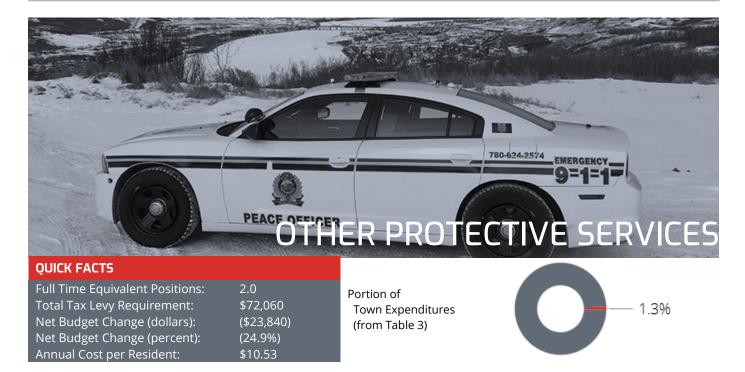

| (498,750)                   | 1,750                    | (0.4)                   |
| Net Operating Expenses  | 1,528,130                  | -                             | 1,528,130                    | 1,551,240                  | 1,376,240                   | (23,110)                 | (1.5)                   |
| Debt & Capital Charges  | -                          | -                             | -                            | -                          | -                           | -                        | -                       |
| Tax Levy Requirement    | 1,528,130                  | -                             | 1,528,130                    | 1,551,240                  | 1,376,240                   | (23,110)                 | (1.5)                   |



The Bylaw Department is responsible for the enforcement of bylaws passed by Council for the Town of Peace River. Bylaw Enforcement is committed to serve, protect and provide a desired quality of life for citizens and visitors to the Town of Peace River through education to raise awareness of community standards, and enforcement of Town Bylaws to ensure timely compliance with a professional, unbiased approach.

Business licence and associated revenues are also represented here.

Bylaws are a law, regulation or rules of a local government such as a town, municipal district or county. The Municipal Government Act (Section 7) authorizes Council to establish these bylaws.

Community Peace Officers provides municipal enforcement for the Town, working to ensure compliance with bylaws and invest