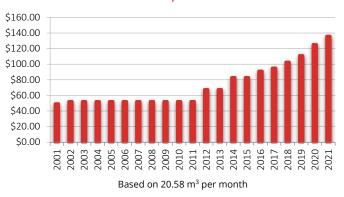

In additional, staff proposed and Council approved a 52 cent (or 8.6%) increase on water and wastewater rates, which is required to cover operational, maintenance, major repair and capital cost increases to the fund.

Details on the budget summary can be found on Table 1 on page 21, and water rate information can be found on pages 22 and 52 to 55.

The approved budget increases tax revenues by \$26,790 (from \$11,641,470 in 2020 to \$11,668,260 in 2021) – basically an amount covered by new assessments and market value adjustments throughout the Town, and equates to an approximate increase of 0.2% to tax revenues. Depending on final assessment totals, ratepayers should expect to see tax bills in line with previous years.