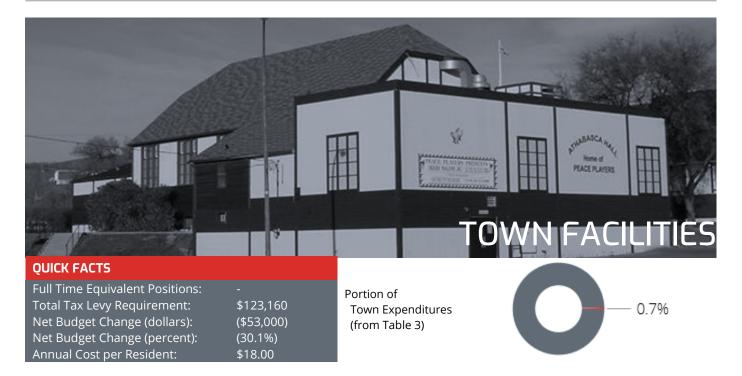

| (166,610)                    | (29,020)                   | (29,020)                    | (137,590) | 474.1                   |
| Net Operating Expenses     | 266,270                    | -                             | 266,270                      | 408,050                    | 408,050                     | (141,780) | (34.7)                  |
| Debt & Capital Charges     | 83,680                     | -                             | 83,680                       | 82,120                     | 82,120                      | 1,560     | 1.9                     |
| Tax Levy Requirement       | 349,950                    | -                             | 349,950                      | 490,170                    | 490,170                     | (140,220) | (28.6)                  |



The Town maintains several facilities that supports programs or services provided by the Town. As they are not attributable to any one department, they are shown separately.

## TOWN FACILITIES

## Town Facilities

|                            | 2021<br>Approved<br>Budget | 2021<br>Deliberation<br>Items | 2021 Proposed<br>Base Budget | 2020<br>Approved<br>Budget | 2020<br>Projected<br>Actual | Budget<br>Change<br>(\$) | Budget<br>Change<br>(%) |
|----------------------------|----------------------------|-------------------------------|------------------------------|----------------------------|-----------------------------|--------------------------|-------------------------|
| Town Hall                  |                            |                               |