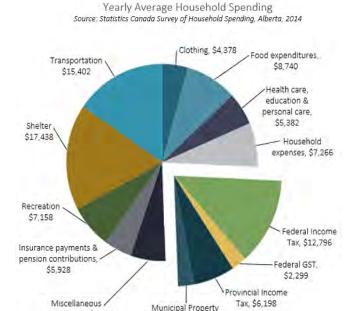

To help put municipal budgets in perspective, it is instructive to look at how much the average Alberta household spends its income on municipal taxes. Only about 2.4% goes towards municipal taxes. Put another way, only 10 cents out of every tax dollar goes to municipalities.

Tax, \$2,394

In the meantime, please wear a mask (or two) and practice social distancing. These actions don't restraint commerce. They help to keep you and your neighbours safe, and keep businesses open.

Tom Tarpey, Mayor

expenditures, \$4,734