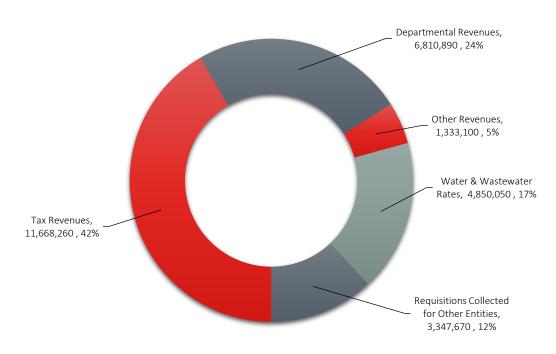

Details on the budget summary can be found on Table 1 on page 21, and water rate information can be found on pages 22 and 52 to 55.

The approved budget increases tax revenues by \$26,790 (from \$11,641,470 in 2020 to \$11,668,260 in 2021) – basically an amount covered by new assessments and market value adjustments throughout the Town, and equates to an approximate increase of 0.2% to tax revenues. Depending on final assessment totals, ratepayers should expect to see tax bills in line with previous years.