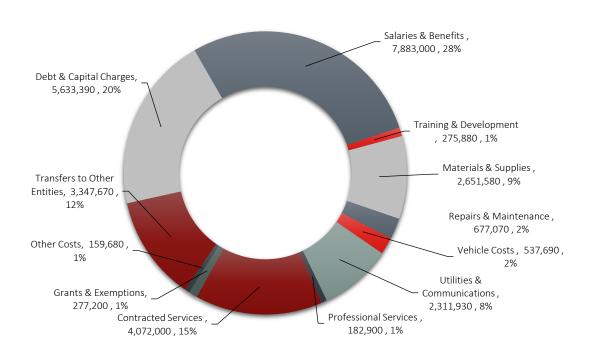

# Capital Budget

The Approved 2021 Capital Program includes 18 projects totalling \$5.82 million. A summary listing of the projects can be found in the table below:

| Project                                 | Amount    |
|-----------------------------------------|-----------|
| Town Hall Accessibility Project         | 132,800   |
| Total General Government                | 132,800   |
| Hardware Replenishment                  | 27,000    |
| Total Information Systems               | 27,000    |
| SCBA Replacements                       | 124,500   |
| Thermal Imaging Camera                  | 12,000    |
| Total Protective Services               | 136,500   |
| Grader Replacement                      | 410,000   |
| Sand & Salt Shed                        | 1,394,700 |
| Neighbourhood Renewal                   | 1,859,600 |
| Pavement Overlay                        | 398,500   |
| Sidewalk Replacement                    | 175,300   |
| Trash Pumps                             | 195,000   |
| Total Works & Equipment                 | 4,433,100 |
| 103 Street Playground                   | 75,000    |
| Pool Landscape Upgrades                 | 112,000   |
| West Side Dog Off Leash Park            | 22,600    |
| Pool ERV RTU HVAC Unit                  | 39,000    |
| Saddleback Park                         | 377,000   |
| Total Recreation & Cultural             | 625,600   |
| Athabasca Hall Archives Storage Project | 101,200   |
| Total Cultural                          | 101,200   |
| Bio Solids Dewatering Pit Lagoon Recl.  | 60,000    |
| Water Treatment Plant Upgrades          | 305,500   |
| Total Water & Wastewater                | 365,500   |
|                                         |           |
| Total Capital Program                   | 5,821,700 |