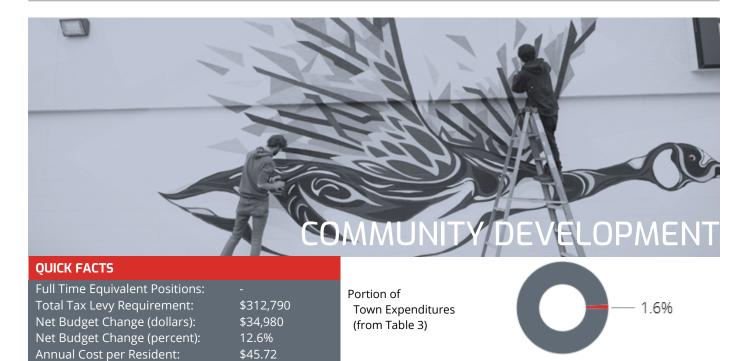

ntal Revenues                | (712,040)          | -                     | (712,040)                    | (738,530)          | (738,530)           | 26,490         | (3.6)         |
| Net Operating Expenses               | 164,640            | -                     | 164,640                      | 153,010            | 106,110             | 11,630         | 7.6           |
| Debt & Capital Charges               | -                  | -                     | -                            | -                  | -                   | -              | -             |
| Tax Levy Requirement                 | 164,640            | _                     | 164,640                      | 153,010            | 106,110             | 11,630         | 7.6           |

This page intentionally left blank.



Community development includes community programs, downtown beautification along with transportation and public health initiatives.

Downtown beautification has been a priority of Council. The implementation of a beautification plan has included new garbage cans, benches and bike

PIND YOUR Of downtown

FIND YOUR
OF COUNTY

FIND YO

racks. Public art will continue in 2021 with another new mural.

This budget includes the Taxi Pass program, which offers a form of transportation support to eligible clients. The program serves over 200 clients and provides over 20,000 rides a year, with clients receiving an 85% subsidy for each ride.

## Community Development

| Table 19                    | 2021<br>Approved<br>Budget | 2021<br>Deliberation<br>Items | 2021 Proposed<br>Base Budget | 2020<br>