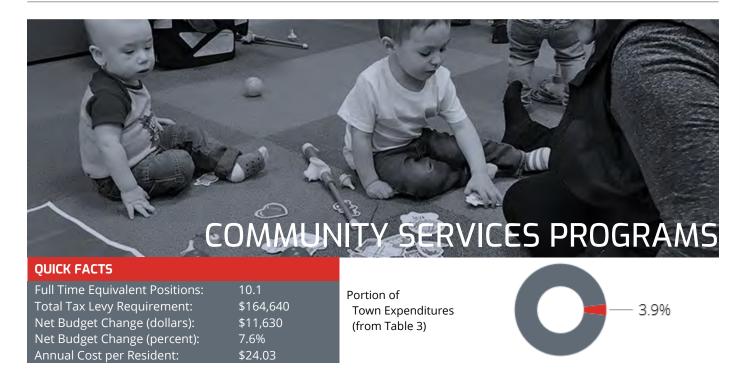

41,610)                 | (102,930)                | 6.5                     |
| Net Operating Expenses          | (663,010)                  | -                             | (663,010)                    | (556,690)                  | (556,690)                   | (106,320)                | 19.1                    |
| Debt & Capital Charges          | 663,010                    | -                             | 663,010                      | 556,690                    | 556,690                     | 106,320                  | 19.1                    |
| Tax Levy Requirement            | -                          | -                             | -                            | - ·                        | <u>-</u>                    | -                        | -                       |



#### Family and Community Support Services

Family and Community Support Services (FCSS) provides programming that is designed to deliver social programs that "...are preventive in nature and are provided at the earliest opportunity in order to promote and enhance well-being among individuals, families and communities."

Peace River FCSS provides free prevention based family and youth programming and free community events that help promote the importance of family relationships. FCSS also provides links to other organizations that might provide further prevention based opportunities to the public.

FCSS is an 80/20 funding partnership between municipalities or Metis settlements, and the province, provided through the FCSS Act and Regulation.

Local FCSS programs depend on community resou