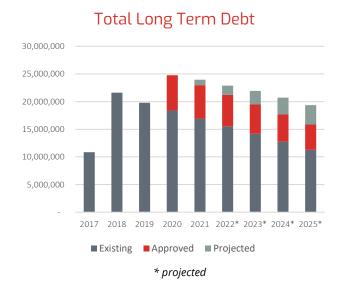

# Capital Budget

This section discusses the capital improvement plan and details the approved capital outlay and projects that are included in this budget. There is also information and forecasts on the town's long-term debt and funding sources for the capital program.