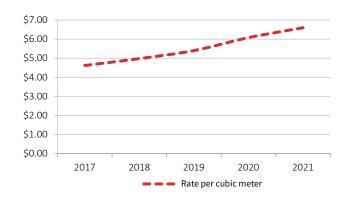

In additional, staff proposed and Council approved a 52 cent (or 8.6%) increase on water and wastewater rates, which is required to cover operational, maintenance, major repair and capital cost increases to the fund.

Details on the budget summary can be found on Table 1 on page 21, and water rate information can be found on pages 22 and 52 to 55.

The approved budget increases tax revenues by \$26,790 (from \$11,641,470 in 2020 to \$11,668,260 in 2021) – basically an amount covered by new assessments and market value adjustments throughout the Town, and equates to an approximate increase of 0.2% to tax revenues. Depending on final assessment totals, ratepayers should expect to see tax bills in line with previous years.