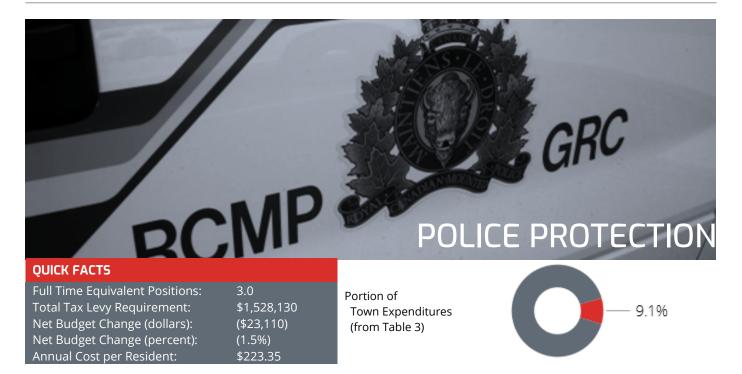

| (60,900)                    | (3,500)                  | 5.7                     |
| Net Operating Expenses     | 985,270                    | -                             | 985,270                      | 1,019,410                  | 1,037,410                   | (34,140)                 | (3.3)                   |
| Debt & Capital Charges     | 9,960                      | -                             | 9,960                        | 7,200                      | 7,200                       | 2,760                    | 38.3                    |
| Tax Levy Requirement       | 995,230                    | -                             | 995,230                      | 1,026,610                  | 1,044,610                   | (31,380)                 | (3.1)                   |



Police Protection provides for the safety and welfare of the residents of Peace River by participating in the RCMP detachment that serves the town and outlying areas.

Under the agreement with the RCMP, the Town provides three support personnel for the detachment along with paying for twelve RCMP positions.

# CORPORATE SERVICES DEPARTMENT

### Police Protection

| Tuble 0                 | 2021<br>Approved<br>Budget | 2021<br>Deliberation<br>Items | 2021 Proposed<br>Base Budget | 2020<br>Approved<br>Budget | 2020<br>Projected<br>Actual | Budget<br>Change<br>(\$) | Budget<br>Change<br>(%) |
|-------------------------|----------------------------|-------------------------------|------------------------------|----------------------------|-----------------------------|----------------------