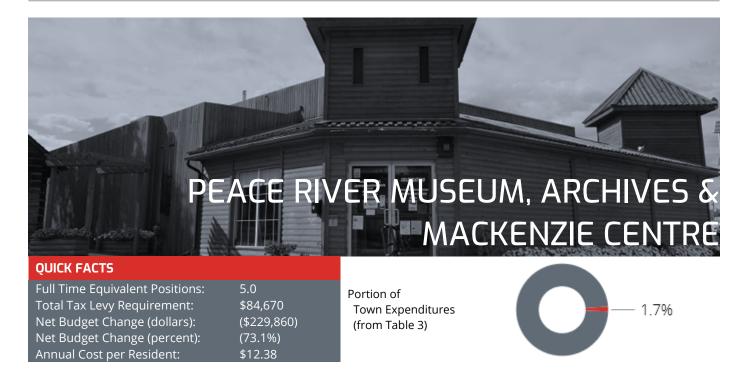

0)                   | (390,320)                | 875.9                   |
| Net Operating Expenses           | 392,590                    | -                             | 392,590                      | 730,810                    | 511,210                     | (338,220)                | (46.3)                  |
| Debt & Capital Charges           | -                          | -                             | -                            | -                          | 205,500                     | -                        | -                       |
| Tax Levy Requirement             | 392,590                    | -                             | 392,590                      | 730,810                    | 716,710                     | (338,220)                | (46.3)                  |



The Peace River Centennial Museum was opened in 1967 as part of the Town's celebrations of Canada's Centennial. The Sir Alexander Mackenzie Historical Society, the Town of Peace River, and the Women's Institute were instrumental in establishing the site and collection of the museum.

The Town of Peace River took over ownership of the museum in 2003. The facility was expanded in 2004 and 2006. The name changed to the Peace River Museum, Archives and Mackenzie Centre in 2007.

They strive to fulfill their Artefact Collections Mandate "to collect, preserve and make publicly accessible tangible objects that are considered to be significant to, and representative of, the human and natural history of the Town of Peace River and Shaftesbury Settlement."

Equally important is the Archival Collec