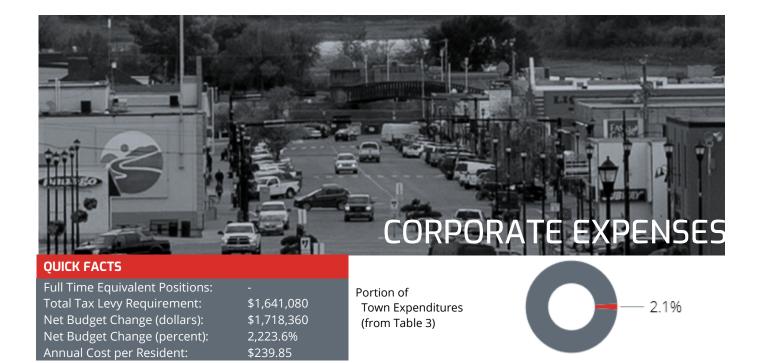

| (15,070)                    | (17,680)                 | 117.3                   |
| Net Operating Expenses     | 117,120                    | -                             | 117,120                      | 170,120                    | 170,120                     | (53,000)                 | (31.2)                  |
| Debt & Capital Charges     | 6,040                      | -                             | 6,040                        | 6,040                      | 6,040                       | -                        | -                       |
| Tax Levy Requirement       | 123,160                    | -                             | 123,160                      | 176,160                    | 176,160                     | (53,000)                 | (30.1)                  |



The Corporate Expenses section of the operating budget is comprised of several elements which have not been identified within specific departments. Expenditures and revenues in this classification generally pertain to town operations as a whole or the benefits are shared across the entire Town.

General Government are costs that support the general operations of the town, including audit, legal, general liability insurance, grants to organizations and general communication costs. Revenues consist of interest charged on outstanding accounts, investment income, transfers from reserves or general contributions from other municipalities.

Municipal Election costs are for the upcoming election in October 2021. These costs are offset by funds that have been put aside for the preceding four yea