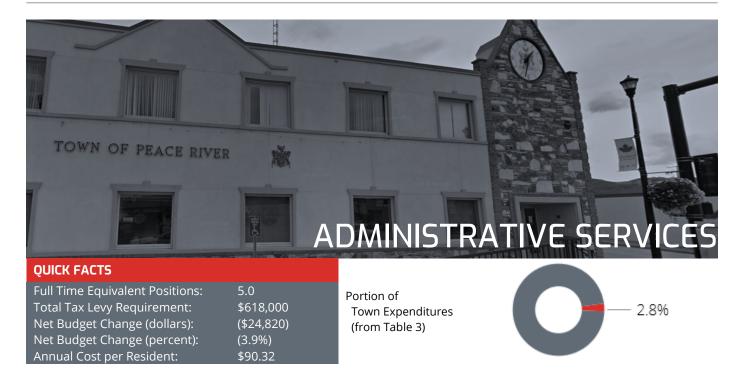

| -                           | -                        | -                       |
| Net Operating Expenses     | 262,080                    | -                             | 262,080                      | 298,650                    | 253,650                     | (36,570)                 | (12.2)                  |
| Debt & Capital Charges     | 6,090                      | -                             | 6,090                        | 4,810                      | 4,810                       | 1,280                    | 26.6                    |
| Tax Levy Requirement       | 268,170                    | -                             | 268,170                      | 303,460                    | 258,460                     | (35,290)                 | (11.6)                  |



The Chief Administrative Officer (CAO) is the head of the Administrative Department. The Chief Administrative Officer is appointed by Council and is responsible for leading, planning, organizing and directing the administration of the Town of Peace River toward the fulfillment of the goals, objectives and policies as determined by the Council.

The Chief Administrator Officer coordinates the day-today activities of the Town, introduces new methods and procedures among Town departments and apprises the Mayor and Council on operational results. Administration Services also provides support services to the Town's departments in the form of:

- Personnel management;
- Record keeping of actions taken by Council and other official bodies of the town;
- Maintenance of Bylaws and Policies;
- Age