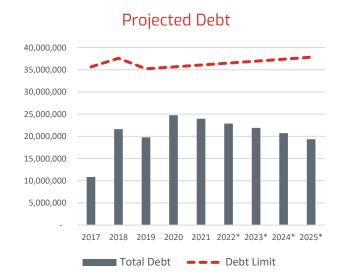

# Capital Budget

This section discusses the capital improvement plan and details the approved capital outlay and projects that are included in this budget. There is also information and forecasts on the town's long-term debt and funding sources for the capital program.