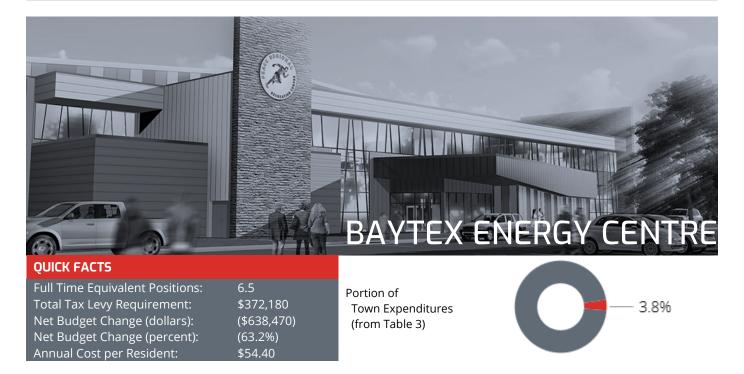

# Capital Budget

The Approved 2021 Capital Program includes 18 projects totalling \$5.82 million. A summary listing of the projects can be found in the table below:

| Project                                 | Amount    |
|-----------------------------------------|-----------|
| Town Hall Accessibility Project         | 132,800   |
| Total General Government                | 132,800   |
| Hardware Replenishment                  | 27,000    |
| Total Information Systems               | 27,000    |
| SCBA Replacements                       | 124,500   |
| Thermal Imaging Camera                  | 12,000    |
| Total Protective Services               | 136,500   |
| Grader Replacement                      | 410,000   |
| Sand & Salt Shed                        | 1,394,700 |
| Neighbourhood Renewal                   | 1,859,600 |
| Pavement Overlay                        | 398,500   |
| Sidewalk Replacement                    | 175,300   |
| Trash Pumps                             | 195,000   |
| Total Works & Equipment                 | 4,433,100 |
| 103 Street Playground                   | 75,000    |
| Pool Landscape Upgrades                 | 112,000   |
| West Side Dog Off Leash Park            | 22,600    |
| Pool ERV RTU HVAC Unit                  | 39,000    |
| Saddleback Park                         | 377,000   |
| Total Recreation & Cultural             | 625,600   |
| Athabasca Hall Archives Storage Project | 101,200   |
| Total Cultural                          | 101,200   |
| Bio Solids Dewatering Pit Lagoon Recl.  | 60,000    |
| Water Treatment Plant Upgrades          | 305,500   |
| Total Water & Wastewater                | 365,500   |
|                                         |           |
| Total Capital Program                   | 5,821,700 |