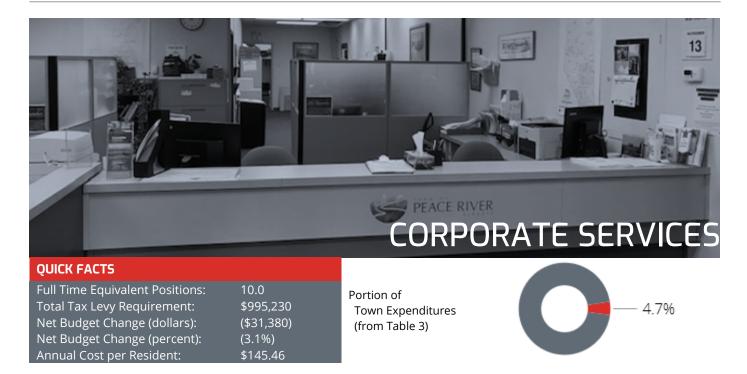

|                             |                          |                         |
| Net Operating Expenses        | 613,570                    | -                             | 613,570                      | 638,590                    | 638,590                     | (25,020)                 | (3.9)                   |
| Debt & Capital Charges        | 4,430                      | -                             | 4,430                        | 4,230                      | 4,230                       | 200                      | 4.7                     |
| Tax Levy Requirement          | 618,000                    | -                             | 618,000                      | 642,820                    | 642,820                     | (24,820)                 | (3.9)                   |



The department's role is to provide a variety of services to Council, residents, other town departments, and other government agencies.

For budget and reporting purposes, information technology, records management and health & safety is shown within the Corporate Services section.

The Finance division acts as the financial advisor for Council, the CAO, and the various town departments. They coordinate the annual budget process for all civic funds, prepare and maintain the resultant accounting records, and prepare regular financial statements and summaries throughout the year as required. Other activities include paying all town bills and collecting any monies owed to the town.

The service divisions included in this section are accounting, budgeting, accounts payable, and accounts rece